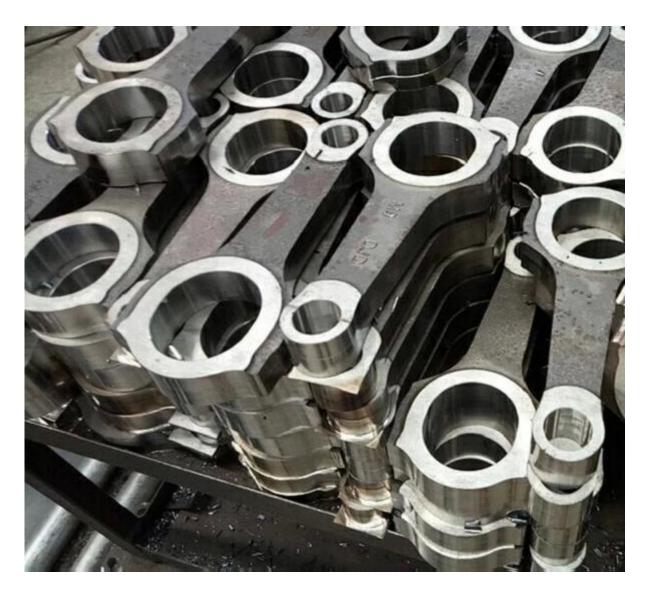

## 6625 Forged Replacement Rods for Pontiac 455 engine Printing

## Pontiac 400 455 4340 H Beam Connecting Rods Set Description

Hurricane Speed And Performance manufactures the finest steel connecting rods in the Sport Compact industry. These 6625 Forged Replacement Rods for Pontiac 455 engine are fabricated from high strength 4340 (EN24) steel, and are precision machined to exacting tolerances using the latest state-of-the-art technology. each rods are adequately chamfered with adequate clearance, on the edge facing the crank