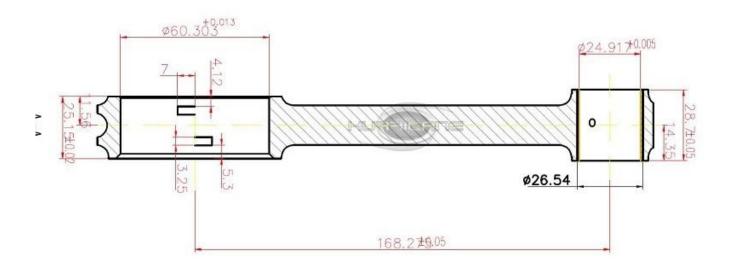

Brand: Hurricane

Engine: Pontiac 400 455 Part Type: Connecting Rods

Center to Center Length: 168.27mm/6.625" Big End Bore Diameter: 60.3mm/2.374"

Big End Width: 25.15mm/0.990"

Small End Bore Diameter: 24.917mm /0.981"

Small End Width: 28.7mm/1.130"

Beam Style: H-beam

Connecting Rod Bolt Diameter: 7/16"

Approximate Connecting Rod Weight: 680g/piece

Advertised Horsepower Rating: 1000hp

Quantity: Sold as 8 pieces /set Material: Forged 4340 steel

Connecting Rod Finish: Shot-peened, Polished

Pin: Bronze wrist pin bushings Wrist Pin Style: Floating

Cap Retention Style: Cap screw

Weight Matched Set: Yes ,Balanced +/- 1g

Magnafluxed: Yes

Private Label: Yes ,available Custom design: Yes, accept