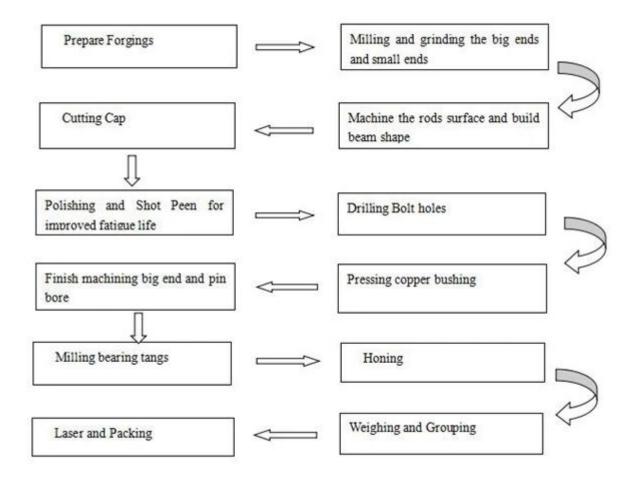

**Connecting Rods Production Process** 

Custom Connecting Rods Link is in <a href="here">here</a> , you can fill the full dimensions in <a href="here">here</a> or send detailed drawing or used sample for us if you would like to make custom connecting rods .