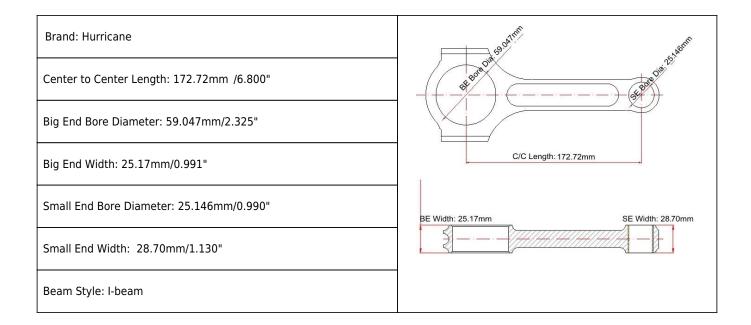

## Big Block Chevy 6.800" Connecting Rods Main Sizes



## Big Block Chevy 6.800" Connecting Rods Features

| Connecting Rod Bolt Diameter      | 7/16"                     |  |
|-----------------------------------|---------------------------|--|
| Approximate Connecting Rod Weight | XXX                       |  |
| Advertised Horsepower Rating      | 1200hp                    |  |
| Quantity                          | Sold as 8 pieces /set     |  |
| Material                          | Forged 4340 steel         |  |
| Connecting Rod Finish             | Shot-peened, Polished     |  |
| Pin                               | Bronze wrist pin bushings |  |
| Wrist Pin Style                   | Floating                  |  |
| Cap Retention Style               | Cap screw                 |  |
| Weight Matched Set                | Yes ,Balanced +/-