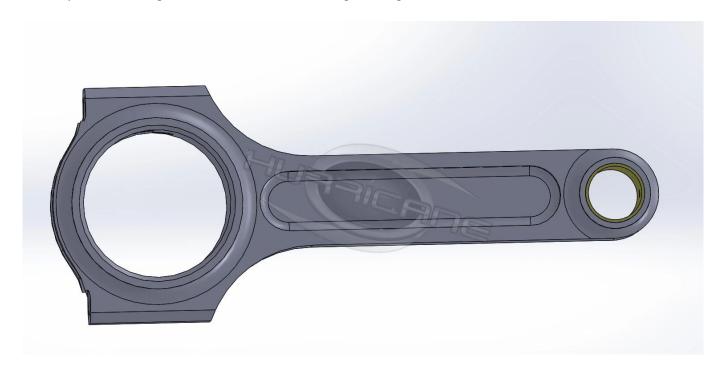

Brand: Hurricane Engine: VW 1.8L

Part Type: Connecting Rods

Center to Center Length: 147.68mm/5.814" Big End Bore Diameter: 50.60mm/1.992"

Big End Width: 24.79mm/0.976"

Small End Bore Diameter: 20mm /0.787" Small End Width: 24.79mm/0.976"

Beam Style: I-beam

Connecting Rod Bolt Diameter: 3/8"

Quantity:4pcs/set

Approximate Connecting Rod Weight: 560g/piece

Advertised Horsepower Rating: 750hp

Material: Forged 4340 steel

Connecting Rod Finish: Shot-peened, Polished

Pin: Bronze wrist pin bushings Wrist Pin Style: Floating

Cap Retention Style: Cap screw

Weight Matched Set: Yes ,Balanced +/- 1g

Magnafluxed: Yes

Private Label: Yes ,available Custom design: Yes, accept

These I-beam forged rods for high performance VW engines, sold as set of four pcs , recommended bolts torque of 75N\*M, engineered for engines up to 750~HP. Each rod desiged and inspected by 3D software before production to gurantee the rods can hold high strength .