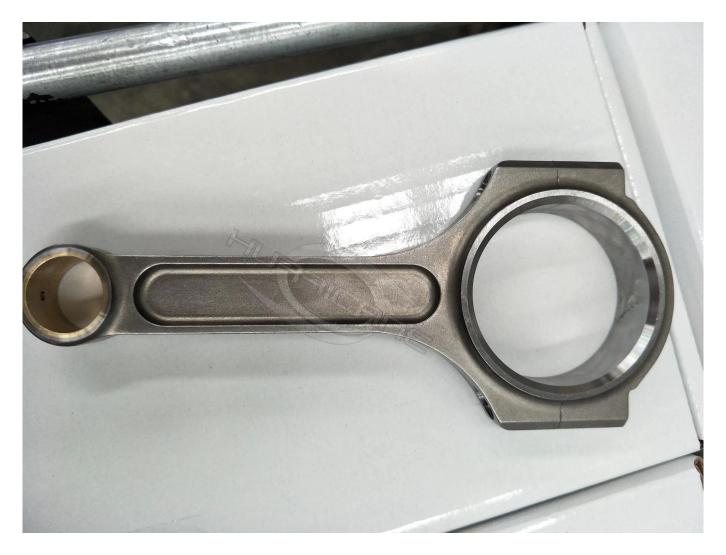

Brand: Hurricane Engine: VW 1.8L

Part Type: Connecting Rods

Center to Center Length: 147.68mm/5.814" Big End Bore Diameter: 50.60mm/1.992"

Big End Width: 24.79mm/0.976"

Small End Bore Diameter: 20mm /0.787" Small End Width: 24.79mm/0.976"

Beam Style: I-beam

Connecting Rod Bolt Diameter: 3/8"

Quantity:4pcs/set

Approximate Connecting Rod Weight: 560g/piece

Advertised Horsepower Rating: 750hp

Material: Forged 4340 steel

Connecting Rod Finish: Shot-peened, Polished

Pin: Bronze wrist pin bushings Wrist Pin Style: Floating

Cap Retention Style: Cap screw

Weight Matched Set: Yes ,Balanced +/- 1g

Magnafluxed: Yes

Private Label: Yes ,available Custom design: Yes, accept

These I-beam forged rods for high performance VW engines, sold as set of four pcs , recommended bolts torque of 75N\*M, engineered for engines up to 750~HP. Each rod desiged and inspected by 3D software before production to gurantee the rods can hold high strength .