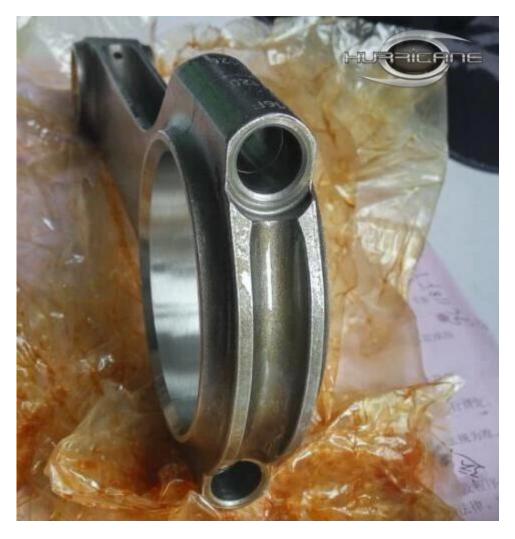

Brand: Hurricane\* Engine: Ford 2.3L Part Type: Connecting Rods Center to Center Length: 139.70mm/5.500" Big End Bore Diameter: 55.169mm/2.172" Big End Width: 25.146mm/0.990" Small End Bore Diameter: 23.165mm /0.912" Small End Width: 25.146mm/0.990" Beam Style: H-beam Connecting Rod Bolt Diameter: 3/8" Advertised Horsepower Rating: 550hp Quantity: Sold as 4 pieces /set Material: Forged 4340 steel Connecting Rod Finish: Shot-peened, Polished Pin: Bronze wrist pin bushings Wrist Pin Style: Floating Cap Retention Style: Cap screw Weight Matched Set: Yes ,Balanced +/- 1g Magnafluxed: Yes Private Label: Yes ,available Custom design: Yes, accept

Hurricane supply performance forged 4340 H-beam connecting rods with competitive price since 2000, these rods are suitable for Ford 2.3L race engines, sold as set of 4 pieces, each set weight balanced +/- 1 gram. All these rods are magnafluxed, heat treated and shot peened, 100% CNC machined, H-beam shape with high strength and reliability can help these rods to handle extreme engine loads, also help to save more weight.