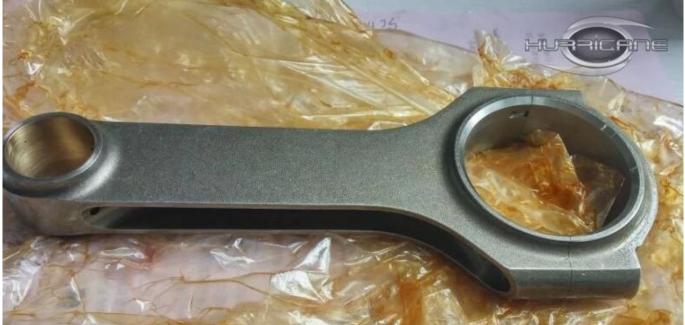

Brand: Hurricane\* Engine: Ford 2.3L Part Type: Connecting Rods Center to Center Length: 139.70mm/5.500" Big End Bore Diameter: 55.169mm/2.172" Big End Width: 25.146mm/0.990" Small End Bore Diameter: 23.165mm /0.912" Small End Width: 25.146mm/0.990" Beam Style: H-beam Connecting Rod Bolt Diameter: 3/8" Advertised Horsepower Rating: 550hp Quantity: Sold as 4 pieces /set Material: Forged 4340 steel Connecting Rod Finish: Shot-peened, Polished Pin: Bronze wrist pin bushings Wrist Pin Style: Floating Cap Retention Style: Cap screw Weight Matched Set: Yes ,Balanced +/- 1g Magnafluxed: Yes Private Label: Yes ,available Custom design: Yes, accept

Hurricane supply performance forged 4340 H-beam connecting rods with competitive price since 2000, these rods are suitable for Ford 2.3L race engines, sold as set of 4 pieces, each set weight balanced +/- 1 gram. All these rods are magnafluxed, heat treated and shot peened, 100% CNC machined, H-beam shape with high strength and reliability can help these rods to handle extreme engine loads, also help to save more weight.