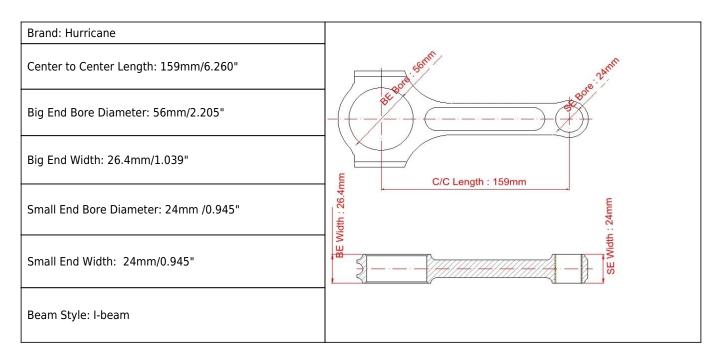

## Saab B205 I-beam Connecting Rods Main Sizes

## Saab I-beam Connecting Rods More Features

| Connecting Rod Bolt Diameter      | 3/8 "                     |
|-----------------------------------|---------------------------|
| Approximate Connecting Rod Weight | XXX                       |
| Advertised Horsepower Rating      | 700hp                     |
| Quantity                          | Sold as 4 pieces /set     |
| Material                          | Forged 4340 steel         |
| Connecting Rod Finish             | Shot-peened, Polished     |
| Pin                               | Bronze wrist pin bushings |
| Wrist Pin Style                   | Floating                  |
| Cap Retention Style               | Cap screw                 |
| Weight Matched Set                | Yes ,Balanced +/- 1g      |
| Magnafluxed                       | Yes                       |
| Private Label                     | Yes ,available            |
| Custom design                     | Yes, accept               |