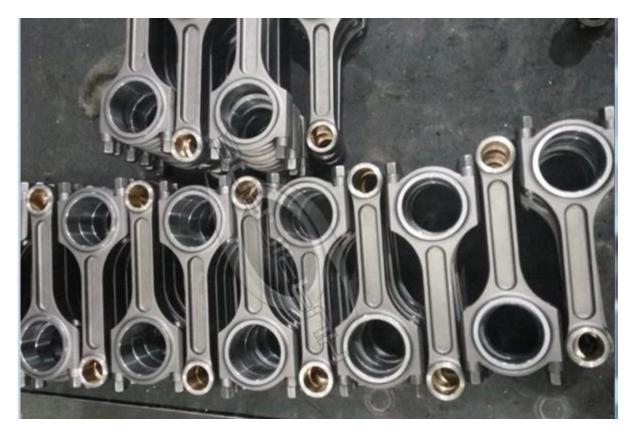

## SAAB B205 I-beam Connecting Rods Description

1). SAAB B205 steel rods are built from high alloy AISI 4340 (En24) steel material.

2). Engineered with **I-Beam Shape** for extra rigidity.

3). Heat treated to HRC 34-38 and polished and finally shot peened for high fatigue strength.

4). Per rod's small ends bushed for for the floating piston pin and big ends are fitted with high quality dowel to keep the conrods bearing caps precisely aligned .

5). Per connecting rod have been designed, manufactured and inspected and tested to the highest levels of scrutiny before being released to the trade and the customers .

6). 100% CNC machined for superior tolerances to meet a higher quality standard .