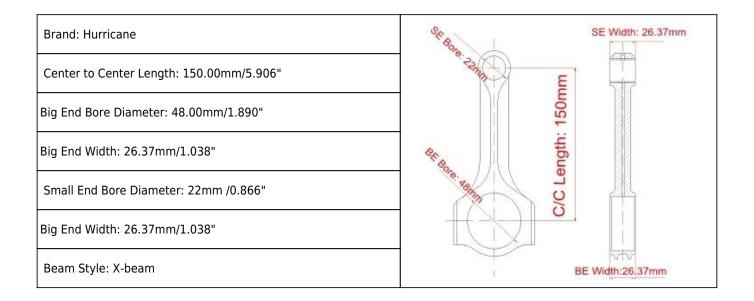

## 4G63 X beam connecting rods Main Sizes

#### Forged 4340 Steel Connecting Rods for 4G63T Engines Main Size

This is our forged 4340 steel connecting rods main size with tolearance and bearing tag dimension.