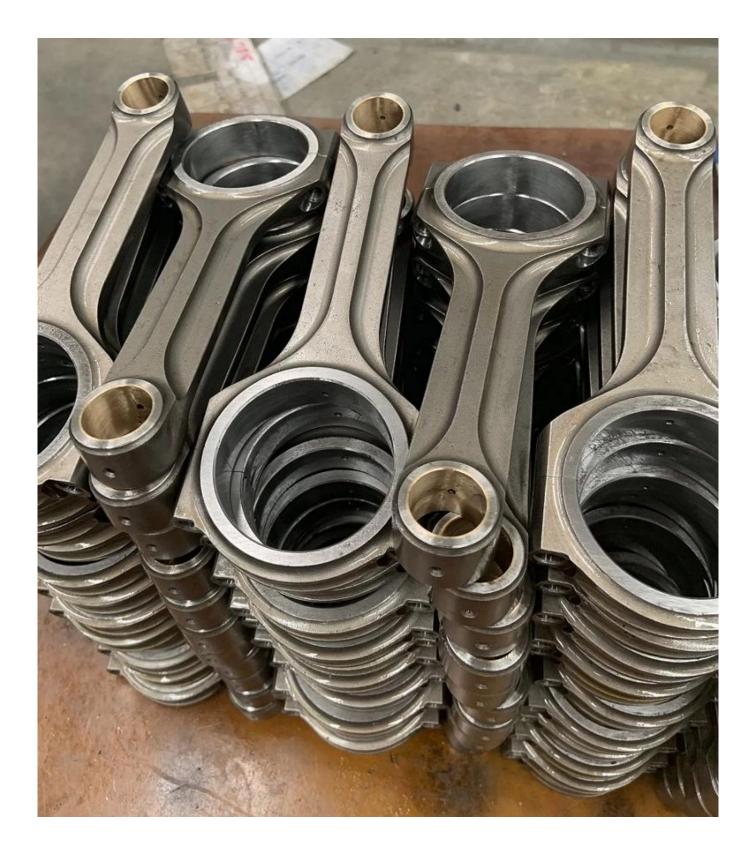

Those Forged 4340 Steel Connecting Rods for 4G63T Engines are ready for cleanning, inspecting and packing.