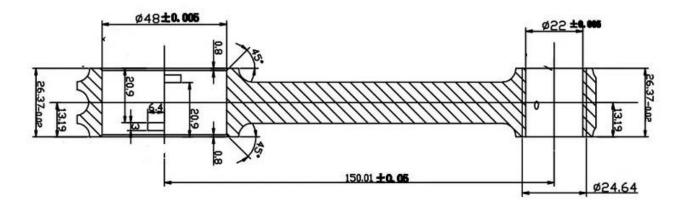

## 4G63 X beam connecting rods Main Sizes

#### Forged 4340 Steel Connecting Rods for 4G63T Engines Main Size

This is our forged 4340 steel connecting rods main size with tolearance and bearing tag dimension.