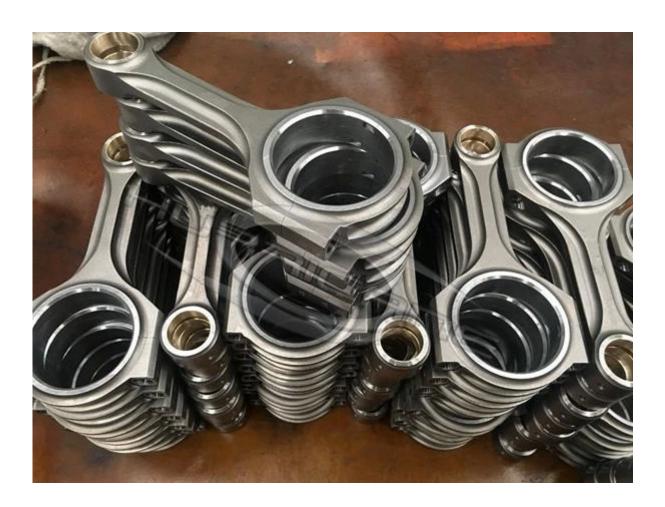

## **Products Description:**

- 1). **CNC machined** from 4340 EN24 aircraft chrome moly forged steel .
- 2). X-beam design for for greater strength and lighter weight .

- 3). All forging are X-rayed, sonic tested and magnafluxed .
- 4). Heat treated to HRC 34-38.
- 5). Bronze bushings inserted in the small ends for floating piston pin .
- 6). Computer Optimized Design to secure enough strength .
- 7). Fully Machined and Shot Peened .

8).Packed in balanced sets +/- 1 gram .

Hurricane also produces I-beam and H-beam connecting rods for Honda D16L performance enginers , you can click the link to view more :

4340 Chrome-Moly Connecting rod H-beam for Honda D16L