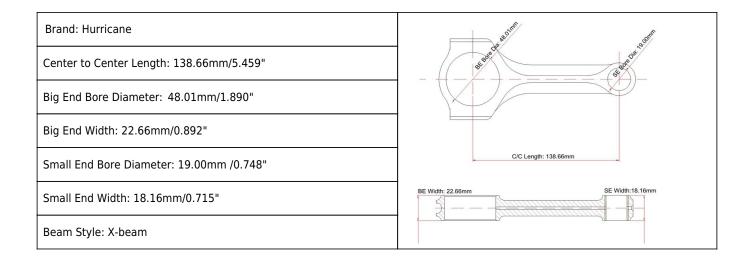

## Honda D16L Connecting Rods Mian Dimensions

## **Products Description:**

- 1). **CNC machined** from 4340 EN24 aircraft chrome moly forged steel .
- 2). X-beam design for for greater strength and lighter weight .

- 3). All forging are X-rayed, sonic tested and magnafluxed .
- 4). Heat treated to HRC 34-38.
- 5). Bronze bushings inserted in the small ends for floating piston pin .
- 6). Computer Optimized Design to secure enough strength .
- 7). Fully Machined and Shot Peened .