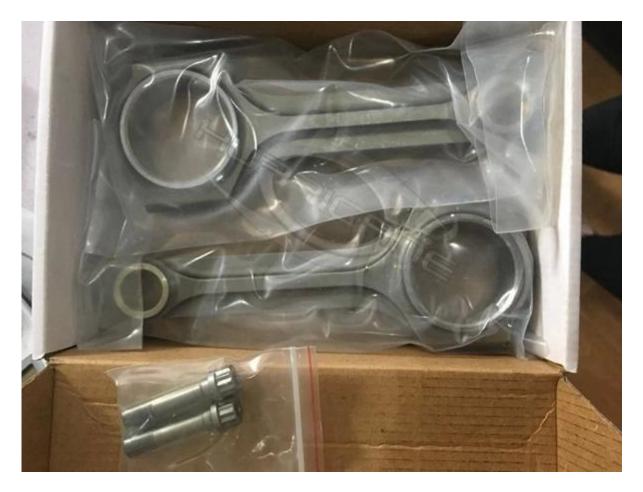

8).Packed in balanced sets +/- 1 gram .

Hurricane also produces I-beam and H-beam connecting rods for Honda D16L performance enginers , you can click the link to view more :

4340 Chrome-Moly Connecting rod H-beam for Honda D16L