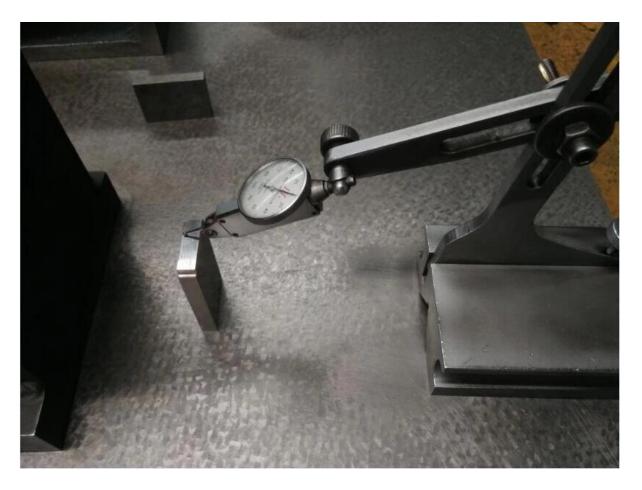

More information about material, please kindly explore "AISI 4340 Steel"

**Heat treated to 34-38 HRC**, and as soon as we got material, we will test sample of each order; **100% CNC Machined** 

all rods surface polished and shot peened to improve more fatigue strength, sonic tests and magnafluxs on each rod to ensure high quality. Then all sizes will be measured, like bore measure with Dial Test Indicator