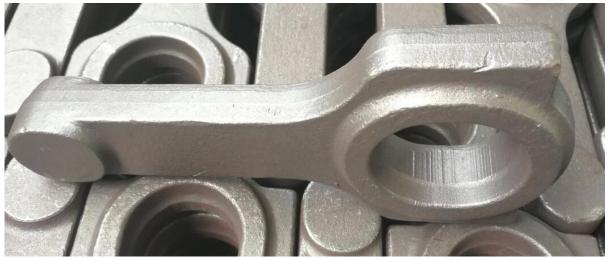

Brand: Hurricane Engine: BMW M5 3.8L

Part Type: Connecting Rods

Center to Center Length: 142.5mm/5.610" Big End Bore Diameter: 52.00mm/2.047"

Big End Width: 23.90mm/0.941"

Small End Bore Diameter: 22.00mm /0.866"

Small End Width: 23.90mm/0.941"

Beam Style: H-beam

Connecting Rod Bolt Diameter: 3/8"

Approximate Connecting Rod Weight: 557g/piece

Advertised Horsepower Rating: 900hp

Quantity: Sold as 6 pieces /set Material: Forged 4340 steel

Connecting Rod Finish: Shot-peened, Polished

Pin: Bronze wrist pin bushings

Wrist Pin Style: Floating

Cap Retention Style: Cap screw

Weight Matched Set: Yes ,Balanced +/- 1g

Magnafluxed: Yes

Private Label: Yes ,available Custom design: Yes, accept

BMW 3.8L H-Beam Con-Rods are manufactured from **high tensile 4340 (En24) steel**, chemical element(Chemical Copposition(%)):

C SI Mn P S W Ni Cr Cu Mo V TI Al 0.4 0.28 0.72 0.014 0.009 0.01 1.17 0.75 0.009 0.22 0.01 0.01 0.009