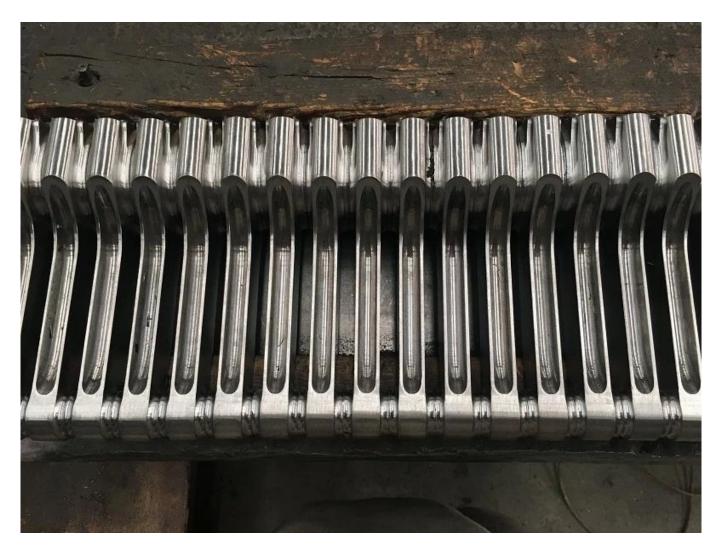

Hurricane 1.6L EcoBoost forged conrods are designed to fits OEM standard sizes, No bearing tags. Those Ford EcoBoost 1.6 16v steel connecting rods incorporate a special doweled cap for specific cap-to-rod alignment and are profiled with extra clearance for stroker applications, They are a better and lighter replacement for your race engine applications.

Hurricane Speed And Performance specializes in the manufacture of custom connecting rods. All connecting rods are made on forgings to achieve that optimum strength and durability while reducing weight. Please see our <u>custom order form</u> for more details or <u>email our sales department.</u>