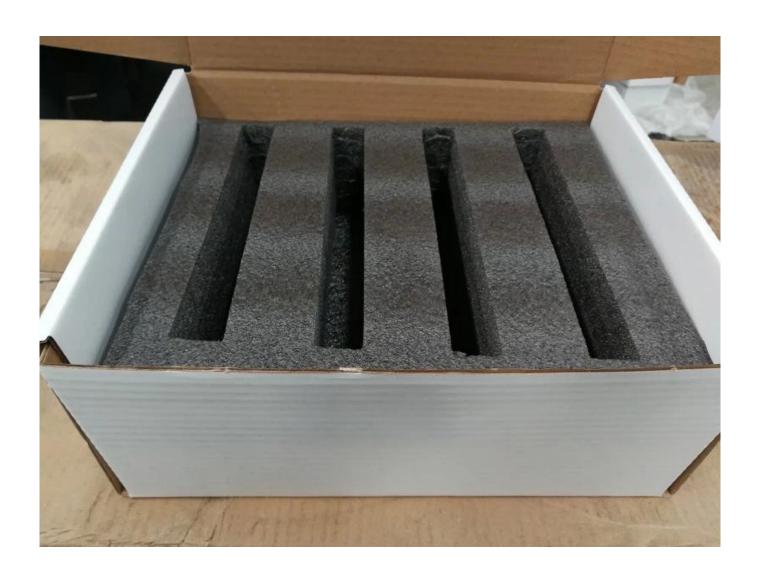

This is a upgrade packing, filled with foam, and in this way, will keep every piece of connecting rods be safe during transit.

Ford Car Picture