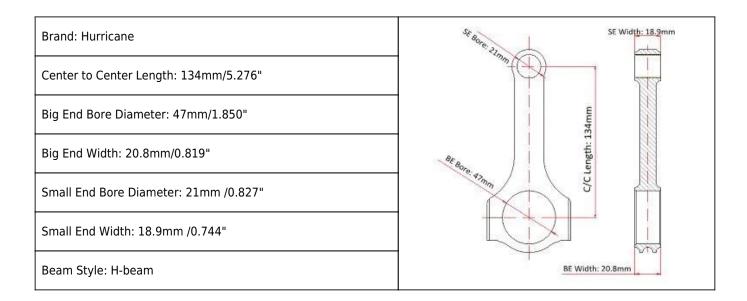

## Ford EcoBoost 1.6L / Fiesta ST conrods Main Sizes



## Ford Ecoboost 1.6 GTDi Connecting Rods Features

| Connecting Rod Bolt Diameter      | 3/8"                      |
|-----------------------------------|---------------------------|
| Approximate Connecting Rod Weight | 450g                      |
| Advertised Horsepower Rating      | 550hp                     |
| Quantity                          | Sold as 4 pieces /set     |
| Material                          | Forged 4340 steel         |
| Connecting Rod Finish             | Shot-peened, Polished     |
| Pin                               | Bronze wrist pin bushings |
| Wrist Pin Style                   | Floating                  |
| Cap Retention Style               | Cap screw                 |
| Weight Matched Set                | Yes ,Balanced +/- 1g      |
| Magnafluxed