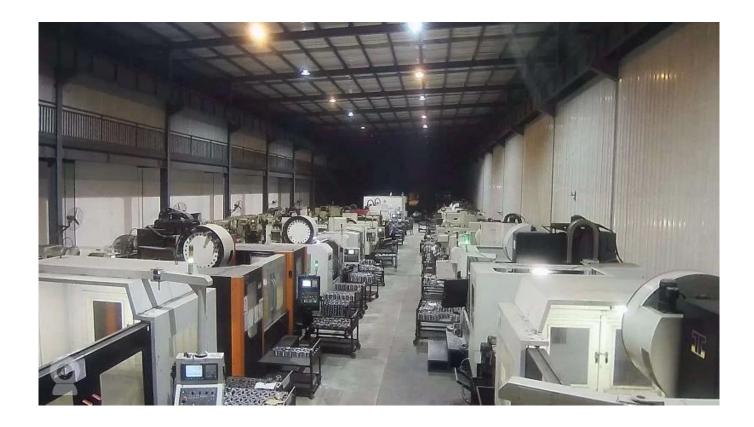

## Ford EcoBoost 1.6 16v Steel Connecting Rods Description

Hurricane is a performance connecting rods manufacturer located in China. Our factory equiped with Computer Controlled Numeric(CNC) production line. To check more of our production progress, please view our Youtube video: <a href="#">How it's made: 4340 forged connecting rod with CNC machine</a>