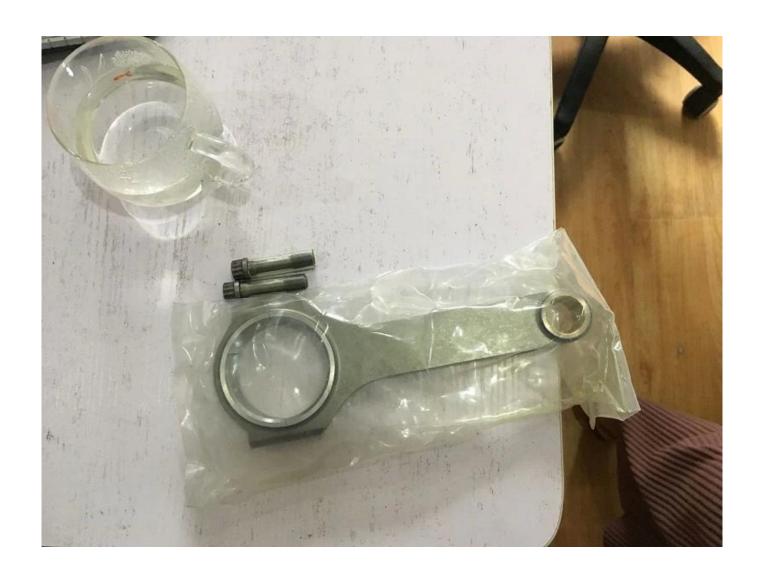

Brand: Hurricane

Engine: Ford 5.4L Modular Part Type: Connecting Rods

Center to Center Length: 169.088mm/6.657" Big End Bore Diameter: 56.87mm/2.239"

Big End Width: 23.85mm/0.939"

Small End Bore Diameter: 22.01mm /0.867"

Small End Width: 23.85mm/0.9392"

Beam Style: H-beam

Connecting Rod Bolt Diameter: 3/8"

Quantity:8pcs/set

Approximate Connecting Rod Weight: 620g/piece

Advertised Horsepower Rating: 1000hp

Material: Forged 4340 steel

Connecting Rod Finish: Shot-peened, Polished

Pin: Bronze wrist pin bushings Wrist Pin Style: Floating

Cap Retention Style: Cap screw

Weight Matched Set: Yes ,Balanced +/- 1g

Magnafluxed: Yes

Private Label: Yes ,available Custom design: Yes, accept