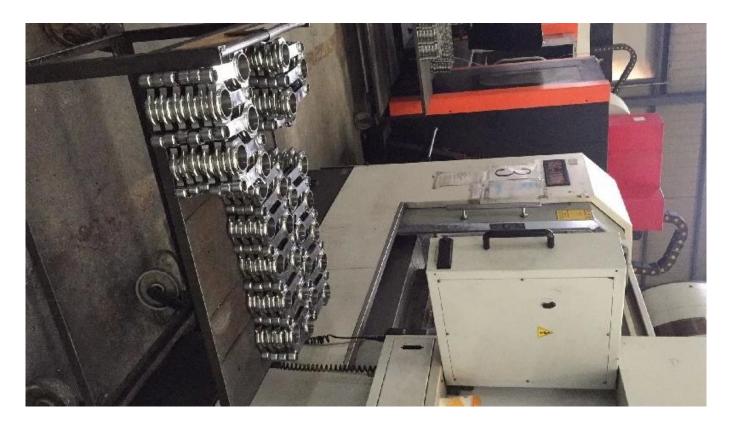

Note: This is one of our machining progress, mill conrods beam part, to view more of our whole production progress, please check Hurricane Youtube Video: <u>VERSION 2 How it's made: 4340 forged connecting rod with CNC machine</u> or check our News Page <u>Hurricane High Performance connecting rods - Process of machining rods</u>