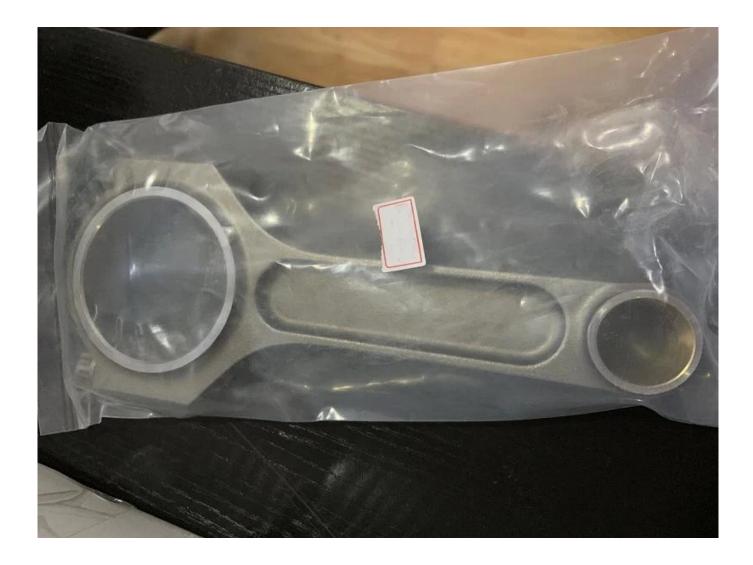

# Ford 6.657 Connecting Rods Main Sizes

| Brand: Hurricane                          | SE Width:0.939"                                                                                                                                                                                                                                                                                                                                                                                                                                                                                                                                                                                                                                                                                                                                                                                                                                                                                                                                                                                                                                                                                                                                                                                                                                                                                                                                                                                                                                                                                                                                                                                                                                                                                                                                                                                                                                                                                                                                                                                                                                                                                                                |
|-------------------------------------------|--------------------------------------------------------------------------------------------------------------------------------------------------------------------------------------------------------------------------------------------------------------------------------------------------------------------------------------------------------------------------------------------------------------------------------------------------------------------------------------------------------------------------------------------------------------------------------------------------------------------------------------------------------------------------------------------------------------------------------------------------------------------------------------------------------------------------------------------------------------------------------------------------------------------------------------------------------------------------------------------------------------------------------------------------------------------------------------------------------------------------------------------------------------------------------------------------------------------------------------------------------------------------------------------------------------------------------------------------------------------------------------------------------------------------------------------------------------------------------------------------------------------------------------------------------------------------------------------------------------------------------------------------------------------------------------------------------------------------------------------------------------------------------------------------------------------------------------------------------------------------------------------------------------------------------------------------------------------------------------------------------------------------------------------------------------------------------------------------------------------------------|
| Center to Center Length: 169.088mm/6.657" | ore: 0 the second secon |
| Big End Bore Diameter: 56.87mm/2.239"     | (H) (                                                                                                                                                                                                                                                                                                                                                                                                                                                                                                                                                                                                                                                                                                                                                                                                                                                                                                                                                                                                                                                                                                                                                                                                                                                                                                                                                                                                                                                                                                                                                                                                                                                                                                                                                                                                                                                                                                                                                                                                                                                                                                                          |
| Big End Width: 23.85mm/0.939"             | angthi6                                                                                                                                                                                                                                                                                                                                                                                                                                                                                                                                                                                                                                                                                                                                                                                                                                                                                                                                                                                                                                                                                                                                                                                                                                                                                                                                                                                                                                                                                                                                                                                                                                                                                                                                                                                                                                                                                                                                                                                                                                                                                                                        |
| Small End Bore Diameter: 22.01mm /0.867"  | C/C Leng                                                                                                                                                                                                                                                                                                                                                                                                                                                                                                                                                                                                                                                                                                                                                                                                                                                                                                                                                                                                                                                                                                                                                                                                                                                                                                                                                                                                                                                                                                                                                                                                                                                                                                                                                                                                                                                                                                                                                                                                                                                                                                                       |
| Small End Width: 23.85mm/0.9392"          |                                                                                                                                                                                                                                                                                                                                                                                                                                                                                                                                                                                                                                                                                                                                                                                                                                                                                                                                                                                                                                                                                                                                                                                                                                                                                                                                                                                                                                                                                                                                                                                                                                                                                                                                                                                                                                                                                                                                                                                                                                                                                                                                |
| Beam Style: I-beam                        | BE Width:0.939"                                                                                                                                                                                                                                                                                                                                                                                                                                                                                                                                                                                                                                                                                                                                                                                                                                                                                                                                                                                                                                                                                                                                                                                                                                                                                                                                                                                                                                                                                                                                                                                                                                                                                                                                                                                                                                                                                                                                                                                                                                                                                                                |

### I Beam Connecting Rods Ford 5.4L Modular 6.657 Description

Ford Modular forged Connecting Rods are manufactured from Grade Tested (X-Ray & Sonic) 4340 Billet Steel ONE Piece Forging, Sunnen Honing Machines are used for both Big & Pin End Machining and Sizing. Bend and twist is tightly controlled. These I Beam Connecting Rods Ford 5.4L Modular 6.657 are one of the strongest steel conrods available on the market and are capable of handling 1600 HP. We suggest them for all 5.4L / 5.8L applications.

Ford Modular 5.4L 5.8L Connecting Rods are fitted with hurricane 7/16 bolts and silicone bronze wrist pin bushes to ensure reliability. each set are balance weighted in +/-1 gram.