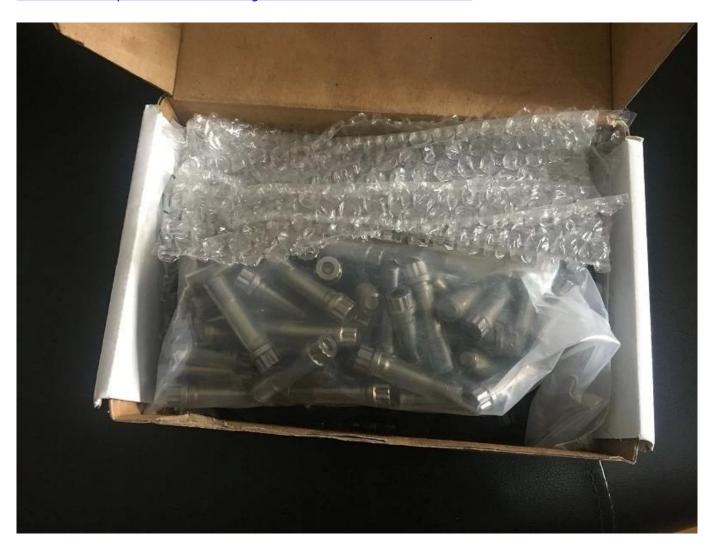

Q: Which kinds of bolts you use for Toyota 2ZZ GE performance connecting rods?

A: We use Hurricane 3/8 connecting rods, price 3USD/PC, more details please check <u>Hurricane</u>

Performance Replacement Connecting rods bolts Size: 3/8 x 1.600" inch