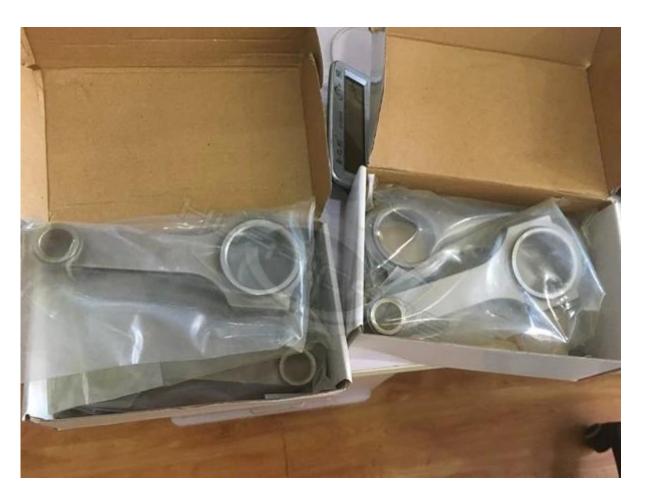

Brand: Hurricane

Engine: Toyota 2ZZ-GE 1.8L Part Type: Connecting Rods

Center to Center Length: 138mm/5.433" Big End Bore Diameter: 48mm/1.890"

Big End Width: 19.8mm/0.780"

Small End Bore Diameter: 20mm /0.787"

Small End Width: 18mm/0.709"

Beam Style: H-beam

Connecting Rod Bolt Diameter: 3/8"

Approximate Connecting Rod Weight: 448g/piece

Advertised Horsepower Rating: 600hp

Quantity: Sold as 4 pieces /set Material: Forged 4340 steel

Connecting Rod Finish: Shot-peened, Polished

Pin: Bronze wrist pin bushings Wrist Pin Style: Floating

Cap Retention Style: Cap screw

Weight Matched Set: Yes ,Balanced +/- 1g

Magnafluxed: Yes

Private Label: Yes ,available Custom design: Yes, accept

## **Hurricane H BEAM Connecting Rods for Toyota 2ZZ-GE 1.8L**

Hurricane H-Beam Connecting Rods for the Toyota 2ZZ-GE are designed for medium to high horsepower applications. These connecting rods are capable of 150 horsepower per rod. Each of these thick, heavy duty connecting rods are made from forgings 4340 steel. Hurricane H conrods are excellent for high-revving normally-aspirated, nitrous, as well as forced inductions with moderate to high boost levels. Build your 2ZZ-GE with Hurricane's H beam rods and experience the performance, strength, and reliability that professional race teams have relied in all venues of motorsports worldwide for nearly four decades. Per rod 100% machined on advanced CNC equipment to secure enough strength, fully stress relieved and shot peened for improved fatigue life, per rod's cap fitted high quality dowels to achiev e bearing caps precisely aligned, small end installed bronze bushed for floating pins.