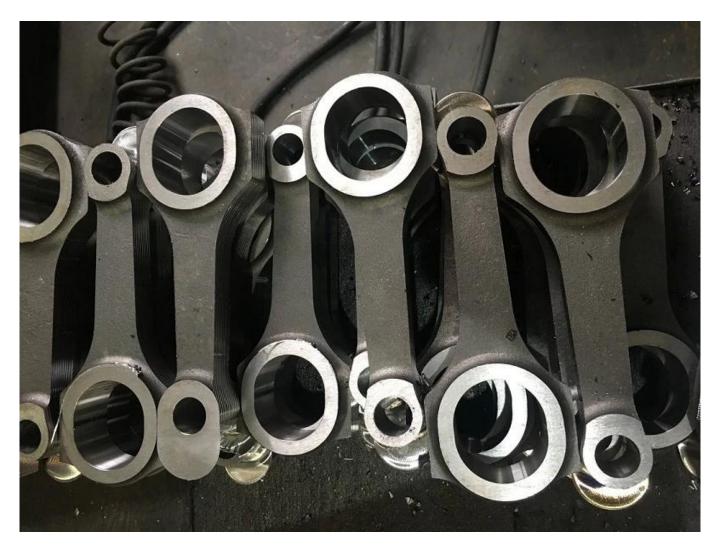

BMW 4.0 4.4 V8 M60B40 M62B44 steel connecting rods 143mm Descripition

This is a progress of drill big and small end bore, which acts as a reliable locator in all process. Hurricane BMW M60 143mm forged Connecting Rods are designed for the applications where rod strength is the number one concern rated in excess of 1000+ horsepower(HP) per set. they are fits for BMW E38, E39 - 4.0 4.4 V8 engines.

## H-beam steel connecting rods 143.00mm for BMW E38, E39 - 4.0 4.4 V8 Features:

- [highest quality
- []fully CNC machined
- []uniform machine peening
- [balanced end to end within a gram
- □100% magnaflux tested
- ∏laser etched
- □Fits for ARP fasteners
- Sunnen hone solution for all big bore and pin bore finishing