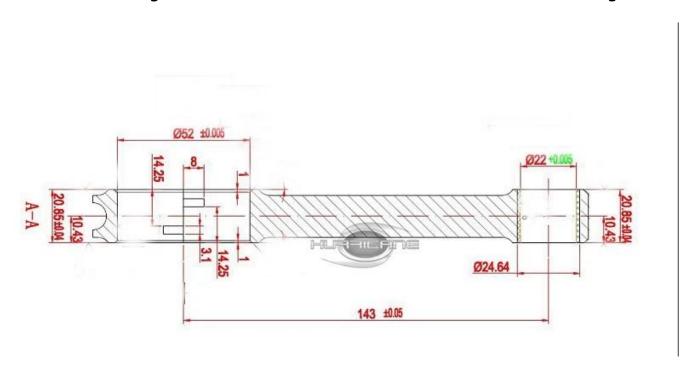

Brand: Hurricane

Engine: BMW E38/E39 4.0/4.4L V8 (M60B40 M62B44)

Part Type: Connecting Rods

Center to Center Length: 143mm/5.630" Big End Bore Diameter: 52mm/2.047" Big End Width: 20.85mm/0.821"

Small End Bore Diameter: 22mm /0.866" Small End Width: 20.85mm/0.821"

Beam Style: H-beam

Connecting Rod Bolt Diameter:3/8"

Approximate Connecting Rod Weight: 535g/piece

Advertised Horsepower Rating: 1000hp

Quantity: Sold as 8 pieces /set Material: Forged 4340 steel

Connecting Rod Finish: Shot-peened, Polished

Pin: Bronze wrist pin bushings Wrist Pin Style: Floating

Cap Retention Style: Cap screw

Weight Matched Set: Yes ,Balanced +/- 1g

Magnafluxed: Yes

Private Label: Yes ,available Custom design: Yes, accept

## H-Beam Connecting Rod 143mm BMW M60B40 4.0L M62 4.4L Main Drawing

All the dimensions and tolerance can customised to fits your need if you can reach our mini order qu antity at 80 pieces, 10 sets. for any assiant, please <u>contact hurricane team.</u>