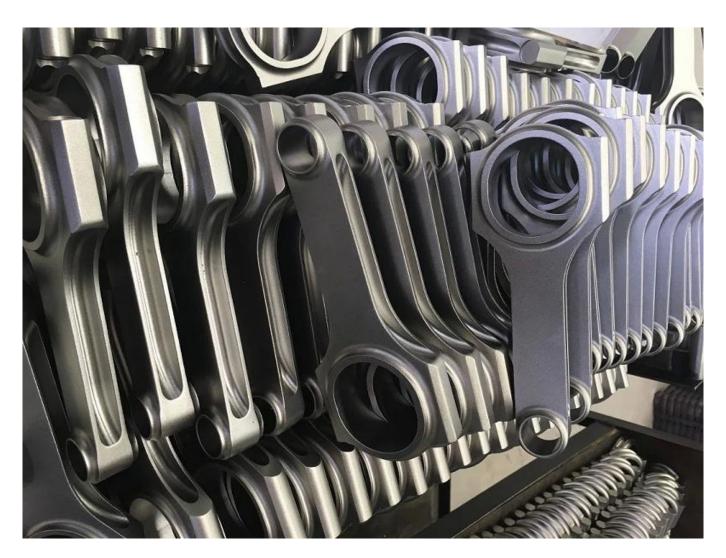

At the picture below, is just one of our conrods progresses, you can check more at this page: <u>Hurricane</u> <u>High Performance connecting rods - Process of machining rods</u>

Note: Burring, polishing,(remove burrs and make surface smooth) and shot blasting (Small ball hit surface and make them on surface, increase rods strength with Small ball) are all crucial operations in the making of a competition connecting rod.