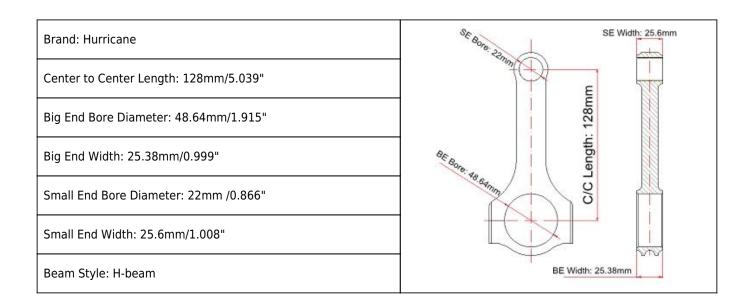

## Fiat 128mm Connecting Rod Main Sizes

## Fiat H-Beam Connecting Rods Features

|                                   | 2./2/                     |
|-----------------------------------|---------------------------|
| Connecting Rod Bolt Diameter      | 3/8"                      |
| Approximate Connecting Rod Weight | XXXg                      |
| Advertised Horsepower Rating      | 550hp                     |
| Quantity                          | Sold as 4 pieces /set     |
| Material                          | Forged 4340 steel         |
| Connecting Rod Finish             | Shot-peened, Polished     |
| Pin                               | Bronze wrist pin bushings |
| Wrist Pin Style                   | Floating                  |
| Cap Retention Style               | Cap screw                 |
| Weight Matched Set                | Yes ,Balanced +/- 1g      |
| Magnafluxed                       | Yes                       |
| Private Label                     | Yes ,available            |
| Custom design                     | Yes, accept               |

## Fiat 4340 forged H-beam connecting rod 128mm Description

Hurricane Fiat 128mm H Beam Connecting rods are precision CNC-machined from the finest 4340 Chromemoly forgings. Each rod is mirco-polished and then full-coverage shot peened. The rods are end to end balanced in sets within 2gram and then final sized on the big and small ends. Each rod comes with Hurricane Race Specs 3/8 bolts rated at 211,829 psi tensile strength and aluminum-bronze wrist pin bushing. Each set comes complete with (4) rods and (8) rod bolts.