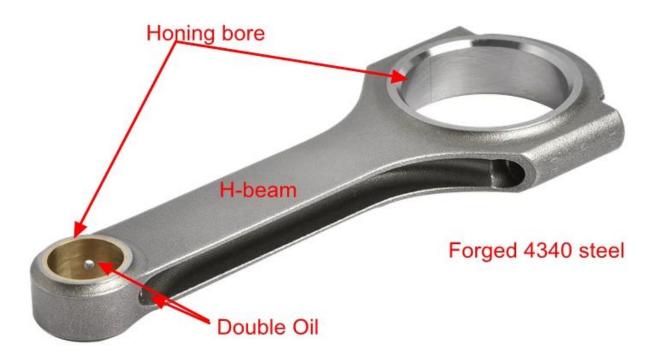

Brand: Hurricane

Engine: Toyota 20R 22R 22RE REC

Part Type: Connecting Rods

Center to Center Length: 147.80mm/5.820" Big End Bore Diameter: 56mm/2.205" Big End Width: 27.74mm/1.092"

Small End Bore Diameter: 21.97mm /0.865"

Small End Width: 27.74mm/1.092"

Beam Style: H-beam

Connecting Rod Bolt Diameter: 3/8"

Approximate Connecting Rod Weight: 680g/piece

Advertised Horsepower Rating: 700hp

Quantity: Sold as 4 pieces /set Material: Forged 4340 steel

Connecting Rod Finish: Shot-peened, Polished

Pin: Bronze wrist pin bushings Wrist Pin Style: Floating

Cap Retention Style: Cap screw

Weight Matched Set: Yes ,Balanced +/- 1g

Magnafluxed: Yes

Private Label: Yes ,available Custom design: Yes, accept

## High performance 20R 22R 22RE conrods Description

High performance 20R 22R 22RE conrods factory in China, Hurricane H-Beam Forged Connecting Rods for 22R engines. By utilizing **forged 4340 steel**, ARP 2000 fasteners, and state of the art machining system, these con-rods are made of the highest quality and built to be abused. Some features of 22RE racing conrods for sale here:

Per toyota 22RE rod's cap and beam connected by high quality steel dowels, material:40Cr, HRC:38-40.

Per rod fully machined by advanced CNC machine for highest strength and durability, dedicated for racing applications .