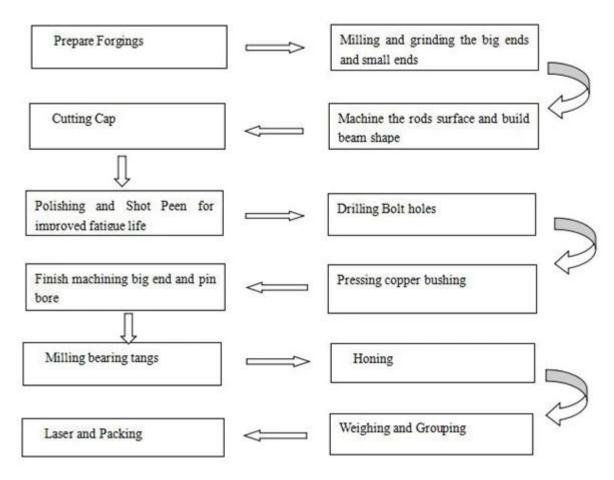

## High performance 20R 22R 22RE conrods Description

High performance 20R 22R 22RE conrods factory in China, Hurricane H-Beam Forged Connecting Rods for 22R engines. By utilizing **forged 4340 steel**, ARP 2000 fasteners, and state of the art machining system, these con-rods are made of the highest quality and built to be abused. Some features of 22RE racing conrods for sale here:

Per toyota 22RE rod's cap and beam connected by high quality steel dowels, material:40Cr, HRC:38-40.

Per rod fully machined by advanced CNC machine for highest strength and durability, dedicated for racing applications .