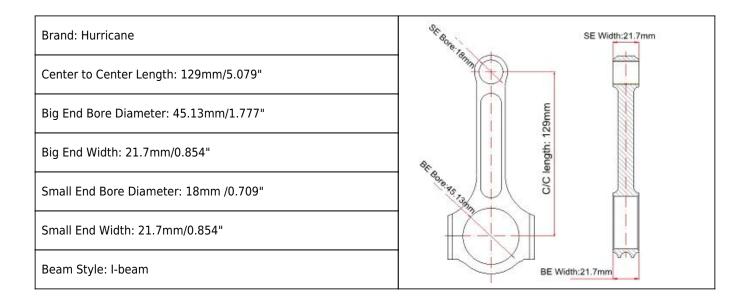

## Fiat 129mm 4340 I-beam connecting rods Description

On the market, Here are two kinds of forged blanks: 2-piece forging and 1- piece forgings. Those Fiat

129mm 4340 I-beam connecting rods use strict one-piece chromoly 4340 steel, hardness of 34-38 HRC to ensure maximum strength. I-Beam Fiat Punto 1.4L Con Rods dimensions precision requirements are careful quality controlled, for example: Center to center length tolerance:+/-0.05mm, big end bore tolerance:+0.013mm, pin end bore tolerance: +0.005mm.