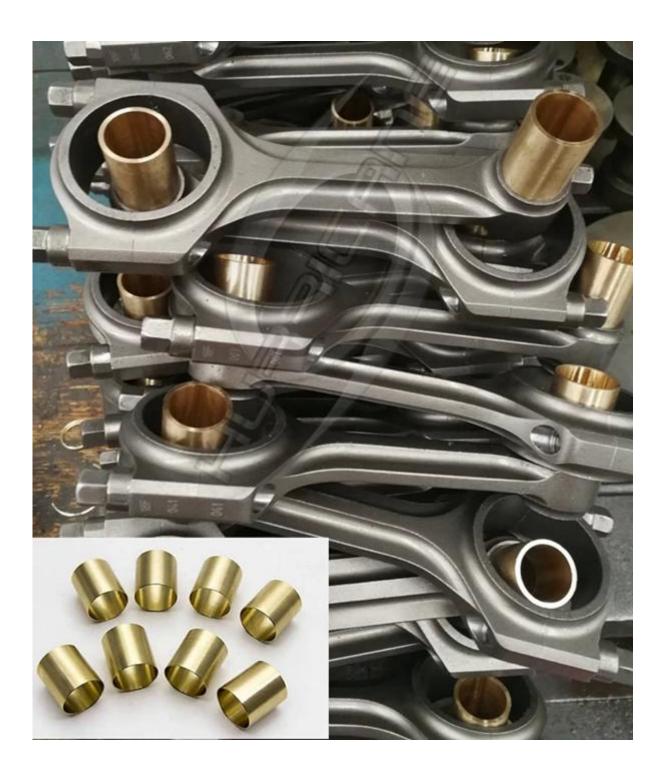

## 3.Fully processed by CNC machine.

- 4. Popular X-beam style combines weight saving and strength.
- 5.100% X-rayed, sonic tested and magnafluxed for increased strength.
- 6.All big and small ends are finished with SUNNEN honing machine to meet high quality standard .
- 7. Small ends came with high quality bronzed bushing suitable for the floating piston pin.