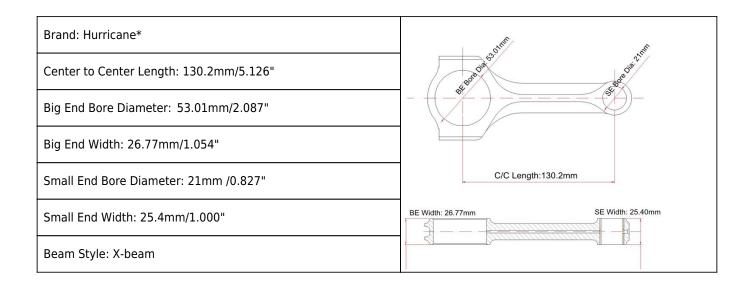

## Nissan Datsun L16/L18 X-beam Conrods Main Sizes



## Nissan Datsun L16/L18 X-beam Conrods Features

| Connecting Rod Bolt Diameter      | 3/8 "                     |
|-----------------------------------|---------------------------|
| Approximate Connecting Rod Weight | xxx                       |
| Advertised Horsepower Rating      | 600hp                     |
| Quantity                          | Sold as 4 pieces /set     |
| Material                          | Forged 4340 steel         |
| Connecting Rod Finish             | Shot-peened, Polished     |
| Pin                               | Bronze wrist pin bushings |
| Wrist Pin Style                   | Floating                  |
| Cap Retention Style               | Cap screw                 |
| Weight Matched Set                | Yes ,Balanced +/- 1g      |
| Magnafluxed