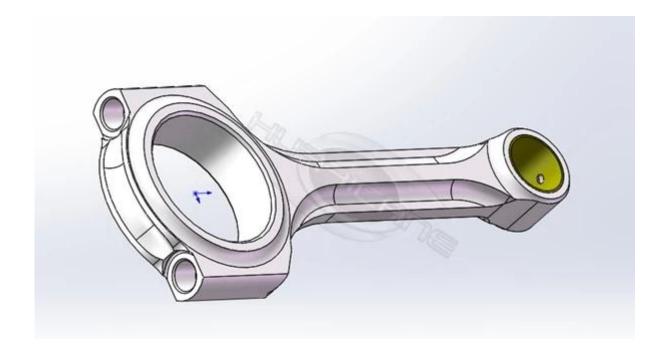

## **Additional Description:**

- 1. Manufactured from high strength 4340 Chrome Moly Steel .
- 2.Designed and optimized by 3d software .

## 3.Fully processed by CNC machine.

- 4. Popular X-beam style combines weight saving and strength.
- 5.100% X-rayed, sonic tested and magnafluxed for increased strength.
- 6.All big and small ends are finished with SUNNEN honing machine to meet high quality standard .
- 7. Small ends came with high quality bronzed bushing suitable for the floating piston pin.