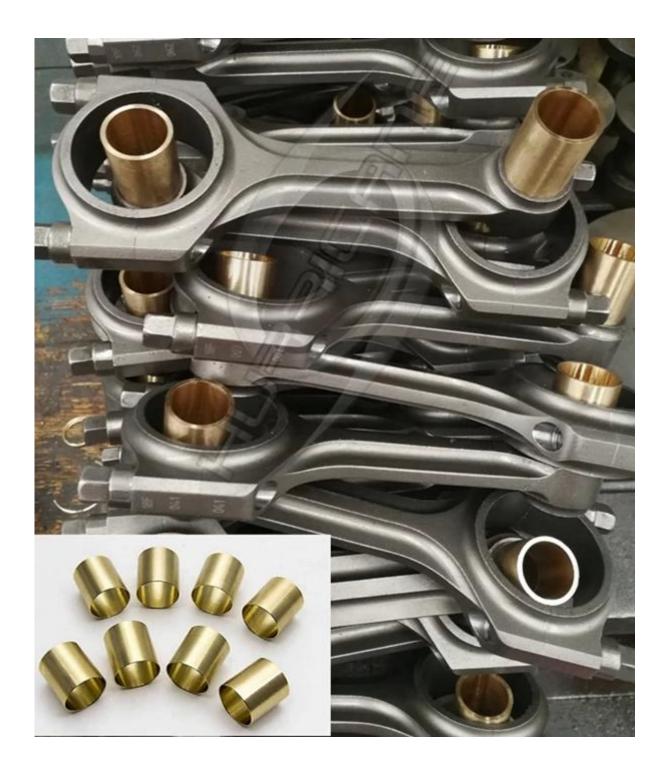

## Nissan Datsun L16/L18 X-beam Conrods Features

|                                   | T                         |
|-----------------------------------|---------------------------|
| Connecting Rod Bolt Diameter      | 3/8 "                     |
| Approximate Connecting Rod Weight | xxx                       |
| Advertised Horsepower Rating      | 600hp                     |
| Quantity                          | Sold as 4 pieces /set     |
| Material                          | Forged 4340 steel         |
| Connecting Rod Finish             | Shot-peened, Polished     |
| Pin                               | Bronze wrist pin bushings |
| Wrist Pin Style                   | Floating                  |
| Cap Retention Style               | Cap screw                 |
| Weight Matched Set                | Yes ,Balanced +/- 1g      |
| Magnafluxed                       | Yes                       |
| Private Label                     | Yes ,available            |
| Custom design                     | Yes, accept               |

## **Additional Description:**

- 1. Manufactured from high strength 4340 Chrome Moly Steel .
- 2.Designed and optimized by 3d software .

## 3.Fully processed by CNC machine.

- 4. Popular X-beam style combines weight saving and strength.
- 5.100% X-rayed, sonic tested and magnafluxed for increased strength.
- 6.All big and small ends are finished with SUNNEN honing machine to meet high quality standard .
- 7. Small ends came with high quality bronzed bushing suitable for the floating piston pin.