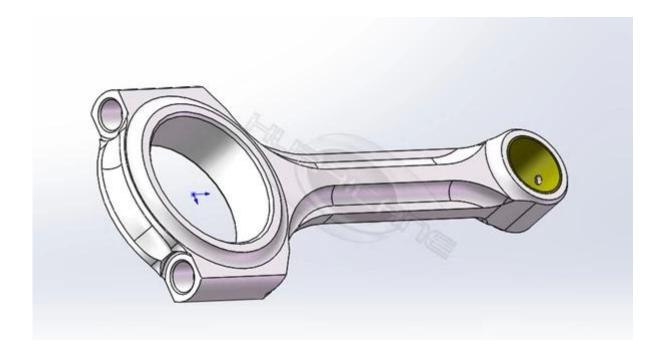

## **Additional Description:**

- 1. Manufactured from high strength 4340 Chrome Moly Steel .
- 2.Designed and optimized by 3d software .

## 3.Fully processed by CNC machine.

- 4. Popular X-beam style combines weight saving and strength.
- 5.100% X-rayed, sonic tested and magnafluxed for increased strength.
- 6.All big and small ends are finished with SUNNEN honing machine to meet high quality standard .
- 7. Small ends came with high quality bronzed bushing suitable for the floating piston pin.