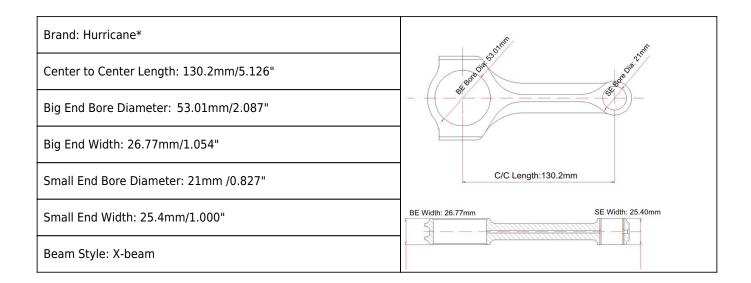

## Nissan Datsun L16/L18 X-beam Conrods Main Sizes



## Nissan Datsun L16/L18 X-beam Conrods Features

|                                   | T                         |
|-----------------------------------|---------------------------|
| Connecting Rod Bolt Diameter      | 3/8 "                     |
| Approximate Connecting Rod Weight | xxx                       |
| Advertised Horsepower Rating      | 600hp                     |
| Quantity                          | Sold as 4 pieces /set     |
| Material                          | Forged 4340 steel         |
| Connecting Rod Finish             | Shot-peened, Polished     |
| Pin                               | Bronze wrist pin bushings |
| Wrist Pin Style                   | Floating                  |
| Cap Retention Style               | Cap screw                 |
| Weight Matched Set