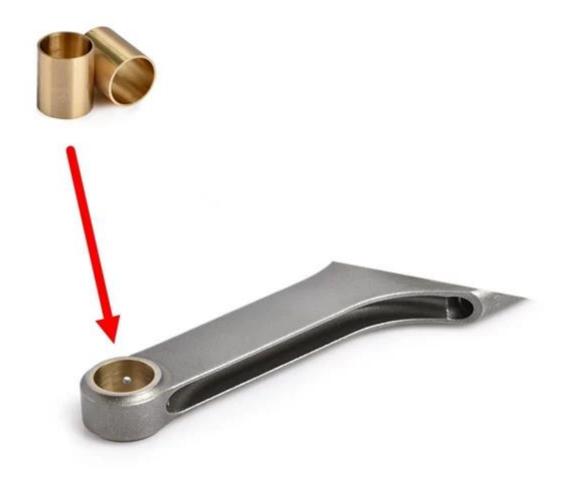

to improve fatigue life. Per rod fully finished by advance CNC machine , the surface looks very smooth ,It is hard to see the tool vestige.

Each rod connected by quality dowel sleeve , it is easy to remove beam and cap , and achieve reassembling . Per rod installed bronze bushings for improved wrist pin life .