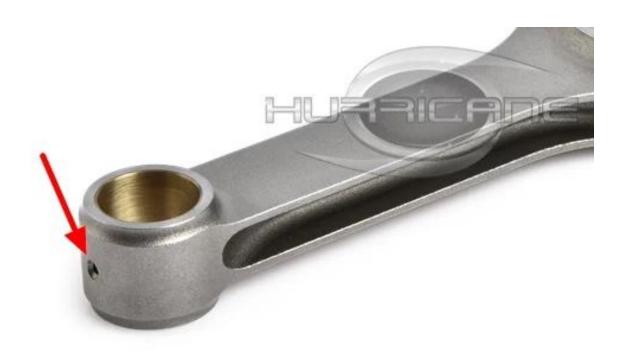

One oil hole drilled at the top of small end for enough lubrication for piston , to increase piston fatigue life