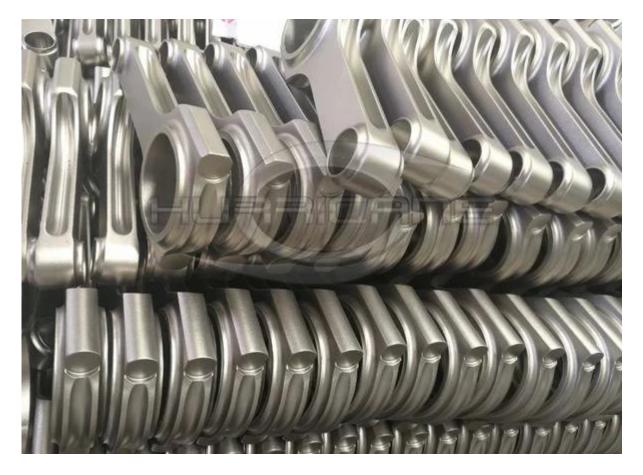

## H-beam High Performance Conrod Connecting Rods for Honda D16L Descripition

These H-beam connecting rod engineered from high tensile <u>4340 steel material</u>, they match to Honda D16L engine, each rod are polished and shot peened

to improve fatigue life. Per rod fully finished by advance CNC machine , the surface looks very smooth ,It is hard to see the tool vestige.

Each rod connected by quality dowel sleeve , it is easy to remove beam and cap , and achieve reassembling . Per rod installed bronze bushings for improved wrist pin life .