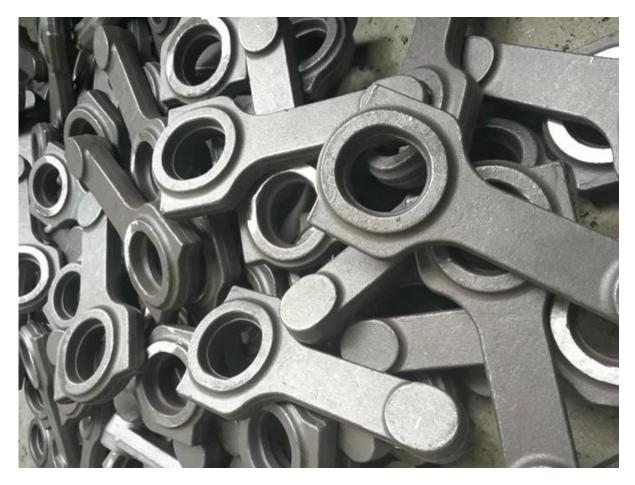

## Hurricane Connecting Rod Chrome-moly X-Beam Toyota 3RZ

Hurricane X-Beam 4340 Forged Chrome-moly Steel Connecting Rods are manufactured from a one-piece forging process. This process forces the grain into the shape of a connecting rod, resulting in superior fatigue life.

Every rod is shot peening to stress relieve the metal. x-rays, measure, and Magna-fluxes each rod to ensure quality. Every rod is multi-stage heat treated. And if necessary, Hurricane 7/16 bolt can be installed and provided.