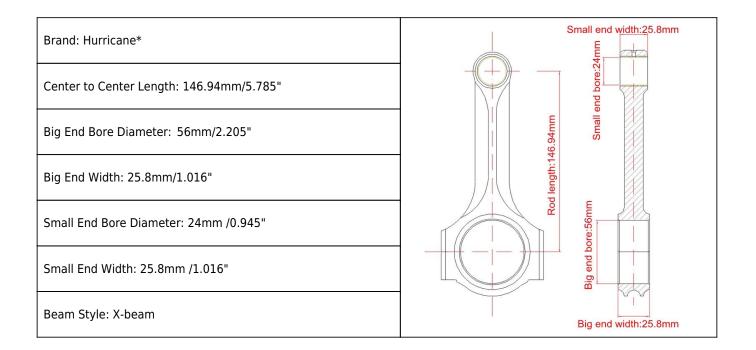

## Hurricane Toyota 3RZ connecting rods Main Sizes

## Con rod Toyota 3RZ-FE Connecting Rods Features

| Connecting Rod Bolt Diameter      | 7/16"                     |  |
|-----------------------------------|---------------------------|--|
| Approximate Connecting Rod Weight | ~                         |  |
| Advertised Horsepower Rating      | 800hp                     |  |
| Quantity                          | Sold as 4 pieces /set     |  |
| Material                          | Forged 4340 steel         |  |
| Connecting Rod Finish             | Shot-peened, Polished     |  |
| Pin                               | Bronze wrist pin bushings |  |
| Wrist Pin Style                   | Floating                  |  |
| Cap Retention Style               | Cap screw                 |  |
| Weight Matched Set                | Yes ,Balanced +/- 1g      |  |
| Magnafluxed                       | Yes                       |  |
| Private Label                     | Yes ,available            |  |
| Custom design                     | Yes, accept               |  |