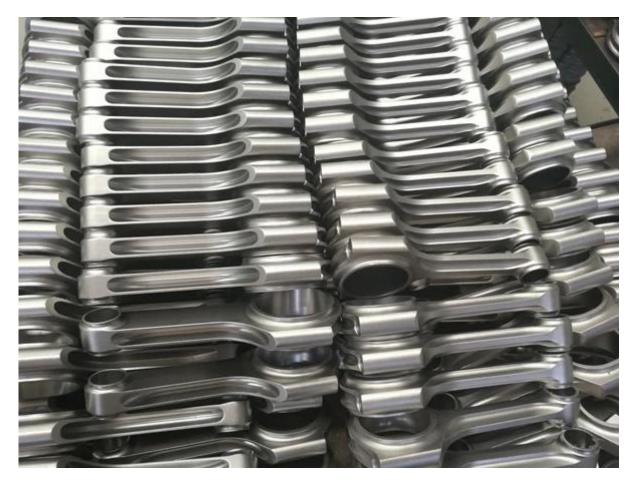

## Hurricane Connecting Rod Chrome-moly X-Beam Toyota 3RZ

Hurricane X-Beam 4340 Forged Chrome-moly Steel Connecting Rods are manufactured from a one-piece forging process. This process forces the grain into the shape of a connecting rod, resulting in superior fatigue life.

Every rod is shot peening to stress relieve the metal. x-rays, measure, and Magna-fluxes each rod to ensure quality. Every rod is multi-stage heat treated. And if necessary, Hurricane 7/16 bolt can be installed and provided.