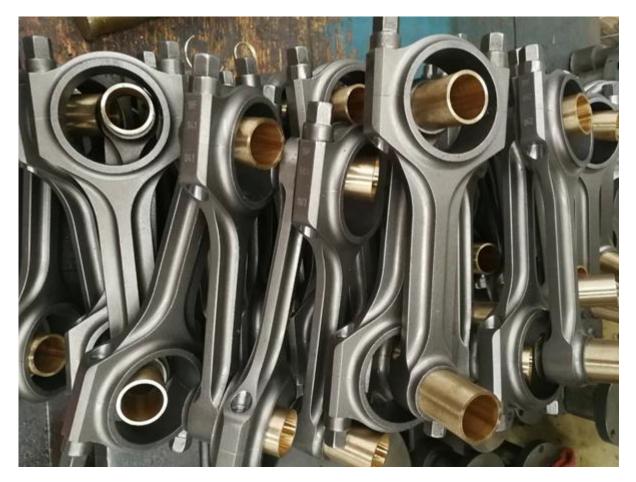

Silicon bronze bushings are inserted for a floating piston pin.

Contact us for further information on Live Chat. Check out www.hurricanerods.com for New Products, <u>Tech</u> <u>Articles</u>, Specials & <u>Custom rods</u>!