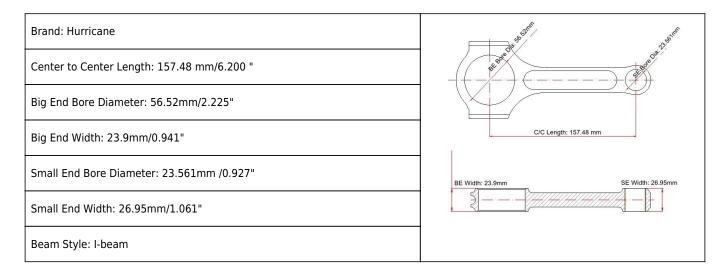

## Chevy Small Block V8 Connecting Rods Main Sizes

## Chevy Small Block V8 Connecting Rods Features

| Connecting Rod Bolt Diameter      | 7/16 "                    |
|-----------------------------------|---------------------------|
| Approximate Connecting Rod Weight | xxx                       |
| Advertised Horsepower Rating      | 1000+ hp                  |
| Quantity                          | Sold as 8 pieces /set     |
| Material                          | Forged 4340 steel         |
| Connecting Rod Finish             | Shot-peened, Polished     |
| Pin                               | Bronze wrist pin bushings |
| Wrist Pin Style                   | Floating                  |
| Cap Retention Style               | Cap screw                 |
| Weight Matched Set                | Yes ,Balanced +/- 1g      |
| Magnafluxed                       | Yes                       |
| Private Label                     | Yes ,available            |
| Custom design                     | Yes, accept               |

## **Additional Description:**

- -These 6.200 " built and engineered with high strength I-beam style ;
- Manufactured from high quality 4340 chromoly steel forgings;
- Per rods are x-rayed and tested;
- All surfaces polished and shot peened for improved fatigue life;
- All big and small ends are finished with SUNNEN honing machine for tight tolerance;
- They are packaged and sold as a set of 8pcs;
- Per rod comes with the bronzed bushing suitable for the floating piston pin;
- -Weight matched sets ±1gram;