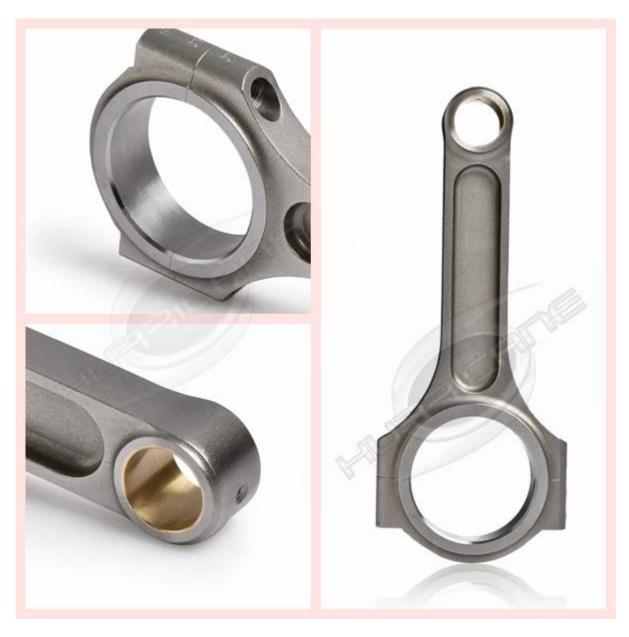

- They are fitting with standard ARP2000 rod bolts

**Chevy I-Beam 6.200" Connecting Rods Picture** 

Note: The picture is used for reference only , if you buy stock rods , please confirm the design with our sales before ordering .