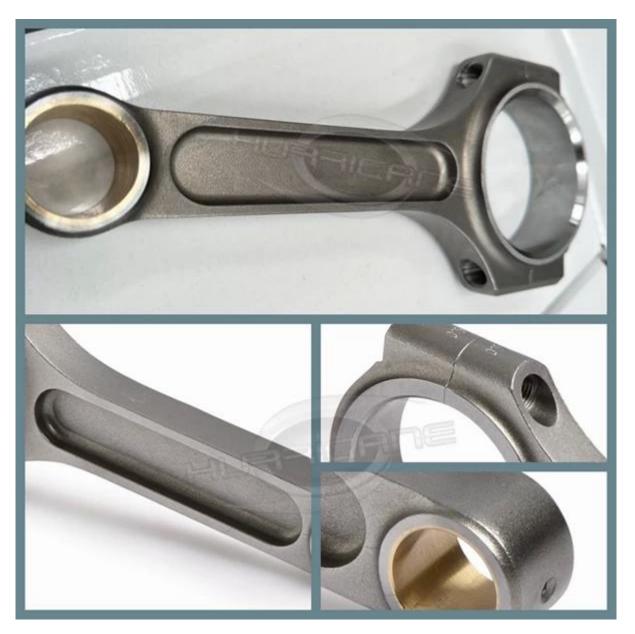

## Chevy Small Block V8 Connecting Rods Main Sizes

| Brand: Hurricane                          | 58.5 <sup>2000</sup>                |
|-------------------------------------------|-------------------------------------|
| Center to Center Length: 154.94mm/6.100"  | 86 80 08 55 20 <sup>00</sup>        |
| Big End Bore Diameter: 56.512mm/2.225"    |                                     |
| Big End Width: 23.86mm/0.939"             | C/C Length:154.94mm                 |
| Small End Bore Diameter: 23.561mm /0.928" | BE Width: 23.86mm SE Width: 26.95mm |
| Small End Width: 26.95mm/1.061"           |                                     |
| Beam Style: I-beam                        |                                     |

## SBC 6.100" I-beam Connecting Rods Features:

-The 6.100" connecting rods are forged from 4340 steel for high horsepower sbc race applications;

- Built as I-beam shape for superior strength;
- Each rod **fully machined**, heat-treated and shot peened;
- Packaged in balanced per set: end to end +/- 1 gram;
- High quality dowel sleeves installed in the rod's big end to achieve perfect fit and accurate re-

assembling;

- The bronze bushings are inserted for floating piston pin; Dimensionally and magnaflux inspected to ensure enough strength.

Hurricane produces sbc connecting rods for a wide range of applications, includel **<u>I-beam, X-beam and</u> <u>H-beam styles</u>**, you can click the link to see 6.100" H-beam rods details []