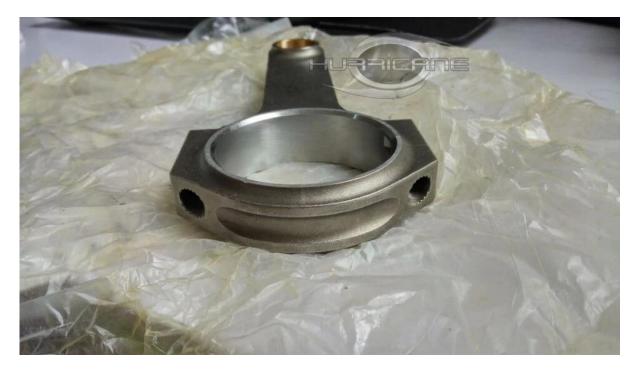

Brand: Hurricane Engine: GM Chevy aircooled engine Part Type: Connecting Rods Center to Center Length: 137.16mm/5.400" Big End Bore Diameter: 53.97mm/2.125" Big End Width: 22.65mm/0.892" Small End Bore Diameter: 22.005mm /0.866" Small End Width: 24.70mm/0.972" Beam Style: H-beam Connecting Rod Bolt Diameter: 3/8" Quantity :8pcs/set Approximate Connecting Rod Weight: 550g/piece Advertised Horsepower Rating: 1000hp Material: Forged 4340 steel Connecting Rod Finish: Shot-peened, Polished Pin: Bronze wrist pin bushings Wrist Pin Style: Floating Cap Retention Style: Cap screw Weight Matched Set: Yes ,Balanced +/- 1g Magnafluxed: Yes Private Label: Yes ,available Custom design: Yes, accept

These set of 8 pcs 4340 H-beam connecting rods fits for high performance Chevy aircooled engine , H-Beam design help to save weight and provide high strength .

Each rod forged from high quality 4340 steel material , per rod's surface finished by polishing and shot peening to improve fatigue life , fully machined with advanced CNC machine to guarantee enough strength and durability .