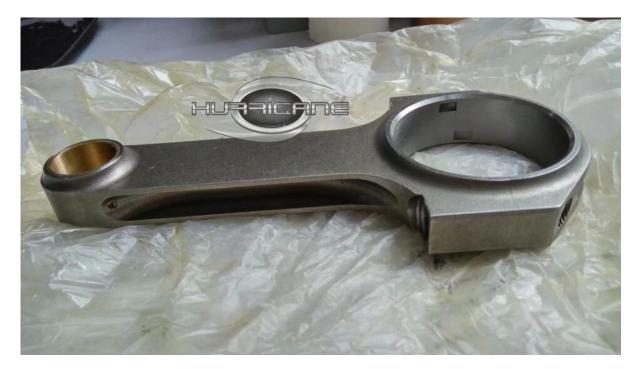

Brand: Hurricane Engine: GM Chevy aircooled engine Part Type: Connecting Rods Center to Center Length: 137.16mm/5.400" Big End Bore Diameter: 53.97mm/2.125" Big End Width: 22.65mm/0.892" Small End Bore Diameter: 22.005mm /0.866" Small End Width: 24.70mm/0.972" Beam Style: H-beam Connecting Rod Bolt Diameter: 3/8" Quantity :8pcs/set Approximate Connecting Rod Weight: 550g/piece Advertised Horsepower Rating: 1000hp Material: Forged 4340 steel Connecting Rod Finish: Shot-peened, Polished Pin: Bronze wrist pin bushings Wrist Pin Style: Floating Cap Retention Style: Cap screw Weight Matched Set: Yes ,Balanced +/- 1g Magnafluxed: Yes Private Label: Yes ,available Custom design: Yes, accept

These set of 8 pcs 4340 H-beam connecting rods fits for high performance Chevy aircooled engine , H-Beam design help to save weight and provide high strength .

Each rod forged from high quality 4340 steel material , per rod's surface finished by polishing and shot peening to improve fatigue life , fully machined with advanced CNC machine to guarantee enough strength and durability .