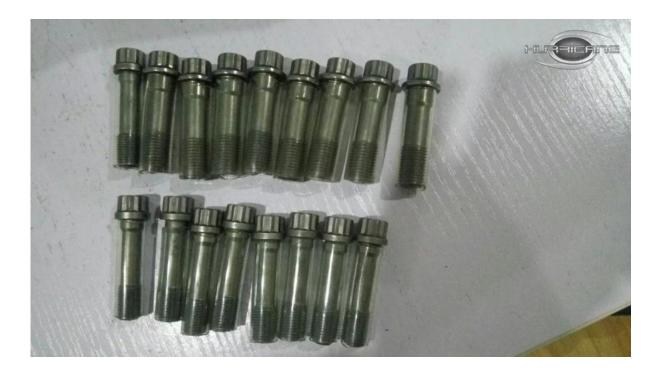

These steel rods produced with standrad 3/8" bolts thread , you can install **gunuine APR bolts or copy ARP bolts** , please feel free **contact** our customer service if you need bolts for these rods .