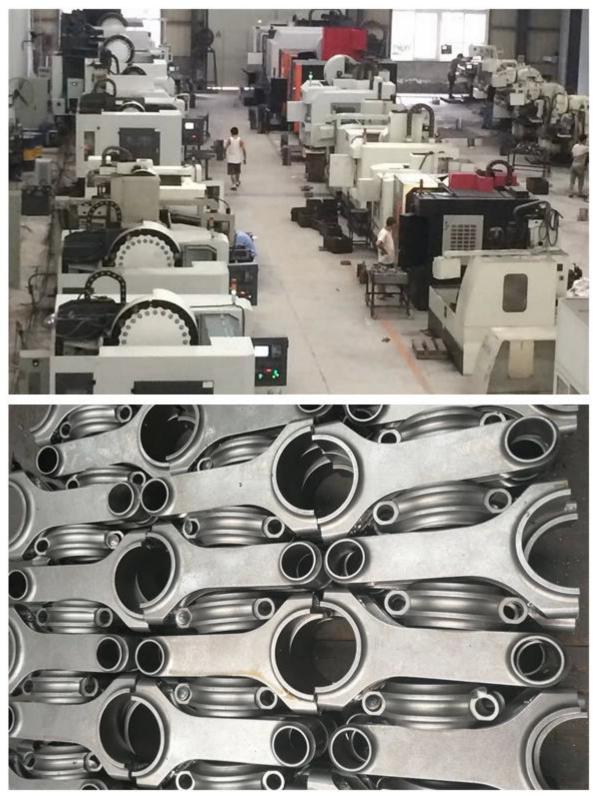

# Corvair Forged 4340 steel performance rods Description

Connecting rods are important components in nearly every internal combustion engine. They connect the pistons to the crankshaft, and as such must endure tremendous force during normal engine operation. Due to the high rate of speed engines operate, they also must be very precisely machined and balanced.

Corvair connecting rods are a balanced set of six rods. These are machine with fully CNC machine and are honed for the Ross Piston floating pin. This means you do not have to heat the connecting rod to install the pin. Super easy installation!