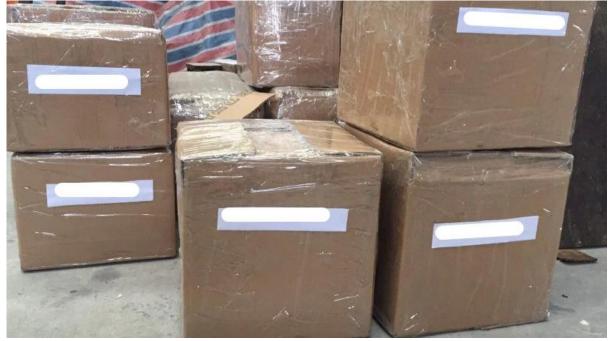

# FAQ

Question: what kind of package will you use?

**Answer**: Generally, we package rods with carton by air, with iron box by ocean. **1.carton by air** 