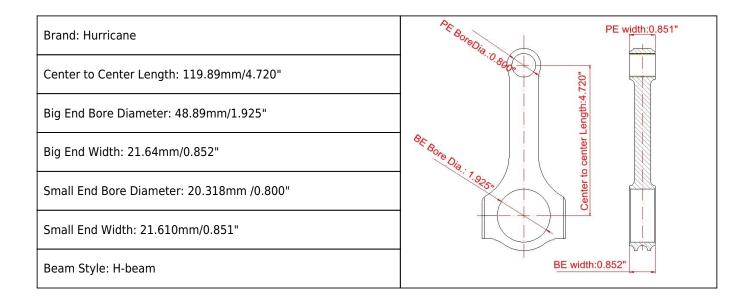

### corvair connecting rod length 4.720" Main Sizes

#### Hurricane corvair forged connecting rod Features

| Connecting Rod Bolt Diameter      | 5/16"                     |  |
|-----------------------------------|---------------------------|--|
| Approximate Connecting Rod Weight | XXXg                      |  |
| Advertised Horsepower Rating      | 800hp                     |  |
| Quantity                          | Sold as 6 pieces /set     |  |
| Material                          | Forged 4340 steel         |  |
| Connecting Rod Finish             | Shot-peened, Polished     |  |
| Pin                               | Bronze wrist pin bushings |  |
| Wrist Pin Style                   | Floating                  |  |
| Cap Retention Style               | Cap screw                 |  |
| Weight Matched Set                | Yes ,Balanced +/- 1g      |  |
| Magnafluxed                       | Yes                       |  |
| Private Label                     | Yes ,available            |  |
| Custom design                     | Yes, accept               |  |
|                                   |                           |  |