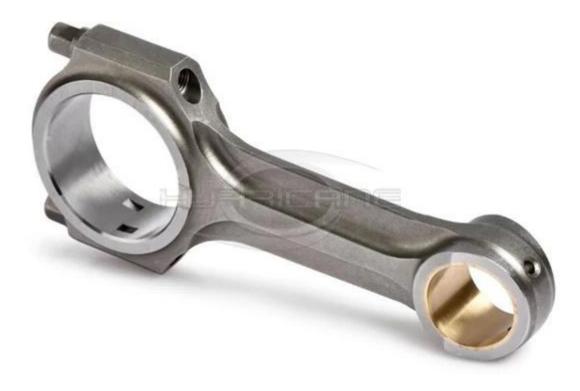

### Duramax diesel semi-finish connecting rods

Duramax diesel 6.420" X-beam finished connecting rod