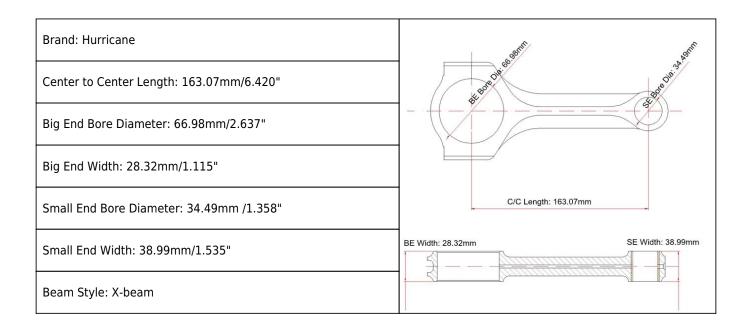

# GM Duramax 6.420" X-beam Connecting Rods Main Sizes



# GM Duramax 6.420" X-beam Connecting Rods Features

| Connecting Rod Bolt Diameter      | 7/16 "                    |  |
|-----------------------------------|---------------------------|--|
| Approximate Connecting Rod Weight | ХХХ                       |  |
| Advertised Horsepower Rating      | 1600hp                    |  |
| Quantity                          | Sold as 8 pieces /set     |  |
| Material                          | Forged 4340 steel         |  |
| Connecting Rod Finish             | Shot-peened, Polished     |  |
| Pin                               | Bronze wrist pin bushings |  |
| Wrist Pin Style                   | Floating                  |  |
| Cap Retention Style               | Cap screw                 |  |
| Weight Matched Set                | Yes ,Balanced +/-