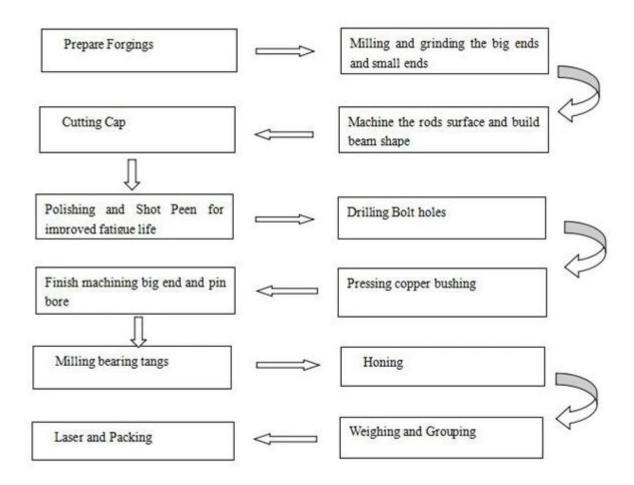

## Hurricane Forged 4340 steel connecting rod H-Beam Rods

Forged and machined from SAE 4340 steel, utilizes ARP 2000 cap screw style bolts with alignment sleeves for precise cap location. Per set packaged with 8 pcs/set, weight matched to  $\pm$  1g. Sizing is performed on precision CNC equipment, welcome to visit more details through our <u>company video</u>.