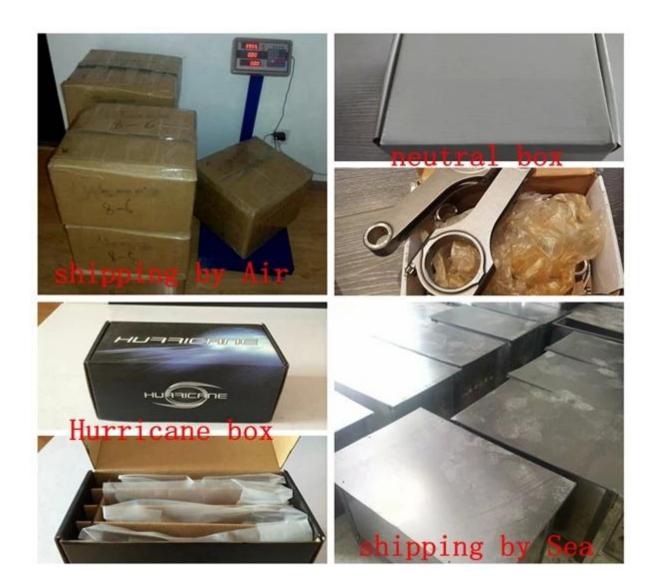

H-Beam Rods

Forged and machined from SAE 4340 steel, utilizes ARP 2000 cap screw style bolts with alignment sleeves for precise cap location. Per set packaged with 8 pcs/set, weight matched to  $\pm$  1g. Sizing is performed on precision CNC equipment, welcome to visit more details through our <u>company video</u>.



Hurricane produce connecting rods for all kinds of Chrysler applications , such as <a href="Chrysler Mopar 44">Chrysler 7.0L/426 7.2L/440 Mopar big block RB</a>, <a href="Chrysler 5.9L/360">Chrysler 7.0L/426 7.2L/440 Mopar big block RB</a>, <a href="Chrysler 5.9L/360">Chrysler RB 426 440 HEMI</a> ... If you can not find the ones which you are looking for , plea se feel free send massage to us online or mail to us directly .



**Hurricane Connecting Rods Packing Picture**