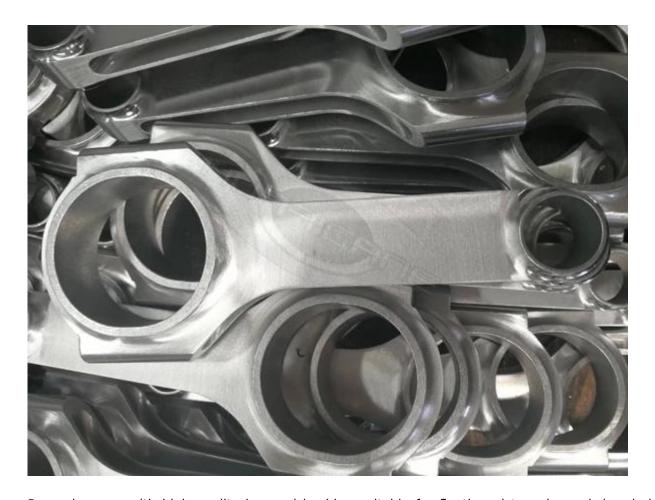

Brand: Hurricane

Engine: Chevy 5.3L/325 5.7L/350 6.0L/364 6.2L/376

Part type: Connecting Rods

Center to center length: 154.94mm/6.100" Big End bore Diameter: 56.507mm/2.225"

Big end Width: 23.9mm/0.940"

Small end bore Diameter: 24.003mm/0.945"

Small end width: 26.96mm/1.061"

Beam style: H-Beam

Connecting rod bolt Diameter: 7/16"

Quantity: 8 pieces per set

Approximate connecting rod Weight: 560g/Piece

Advertised horsepower rating: 1000hp

Material: Forged 4340 Steel

Connecting rod finish: Shot-peened, polished

Pin: Bronze Wrist pine Bushings

Wrist pin Style: floating

Cape Town retention style: Cap Screw Weight matched set: Yes, balanced +/-1 g

Magnafluxed: Yes

Private Label: Yes, available Custom design: Yes, accept

## Chevy 5.3L/325 5.7L/350 6.0L/364 6.2L/376 Connecting rods Description

These Chevrolet sbc H beam V8 connecting rods are the strongest Hurricane connecting rods, they are among our best seller list, These forged aircraft 4340 steel rods for GM V8 engines are perfect for supercharged and nitrous applications. These rods incorporate a special doweled cap for specific cap-to-rod alignment and are profiled with extra clearance for stroker applications. Per rod processed by CNC machined for high strength and reliability, shot peened for improved fatigue life, Chevy 5.3L/325 5.7L/350 6.0L/364 6.2L/376 Connecting rods can handle over 1000 horsepower.

Hurricane factory also supplying Forged Connecting Rod Set for Chevy Small Block, Big Block and LS engines. You can check <u>Hurricane Connecting Rod Catalog Here</u>.

Per rod comes with high quality bronzed bushing suitable for floating piston pin, and dowels located t he rod cap to achieve accurate assemble. What's more, all the small ends and big ends are honed b y SUNNEN honing machine to meet high tolerance standard, so they are a good choice for your high performance engines.