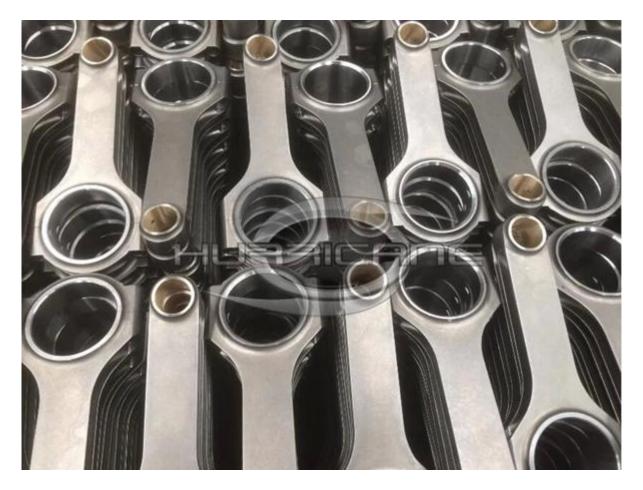

Brand: Hurricane

Engine: Chevy 5.3L/325 5.7L/350 6.0L/364 6.2L/376

Part type: Connecting Rods

Center to center length: 154.94mm/6.100" Big End bore Diameter: 56.507mm/2.225"

Big end Width: 23.9mm/0.940"

Small end bore Diameter: 24.003mm/0.945"

Small end width: 26.96mm/1.061"

Beam style: H-Beam

Connecting rod bolt Diameter: 7/16"

Quantity: 8 pieces per set

Approximate connecting rod Weight: 560g/Piece

Advertised horsepower rating: 1000hp

Material: Forged 4340 Steel

Connecting rod finish: Shot-peened, polished

Pin: Bronze Wrist pine Bushings

Wrist pin Style: floating

Cape Town retention style: Cap Screw Weight matched set: Yes, balanced +/-1 g

Magnafluxed: Yes

Private Label: Yes, available Custom design: Yes, accept

## Chevy 5.3L/325 5.7L/350 6.0L/364 6.2L/376 Connecting rods Description

These Chevrolet sbc H beam V8 connecting rods are the strongest Hurricane connecting rods, they are among our best seller list, These forged aircraft 4340 steel rods for GM V8 engines are perfect for supercharged and nitrous applications. These rods incorporate a special doweled cap for specific cap-to-rod alignment and are profiled with extra clearance for stroker applications. Per rod processed by CNC machined for high strength and reliability, shot peened for improved fatigue life, Chevy 5.3L/325 5.7L/350 6.0L/364 6.2L/376 Connecting rods can handle over 1000 horsepower.

Hurricane factory also supplying Forged Connecting Rod Set for Chevy Small Block, Big Block and LS engines. You can check <u>Hurricane Connecting Rod Catalog Here</u>.

Per rod comes with high quality bronzed bushing suitable for floating piston pin, and dowels located t he rod cap to achieve accurate assemble. What's more, all the small ends and big ends are honed b y SUNNEN honing machine to meet high tolerance standard, so they are a good choice for your high performance engines.