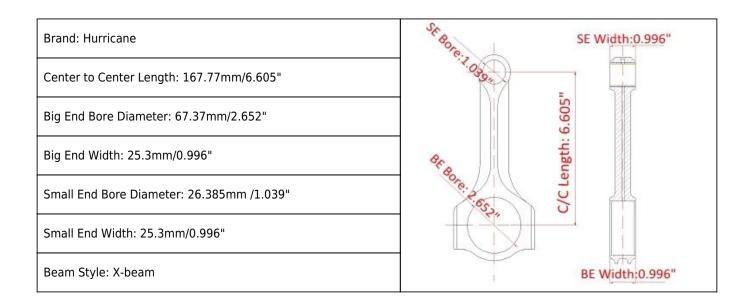

## 460 Big Block V8 Connecting Rods Main Sizes

## Ford 460 Forged Steel Rods Features

| Connecting Rod Bolt Diameter      | 7/16 "                    |
|-----------------------------------|---------------------------|
| Approximate Connecting Rod Weight | xxx gram                  |
| Advertised Horsepower Rating      | 1400hp                    |
| Quantity                          | Sold as 8 pieces /set     |
| Material                          | Forged 4340 steel         |
| Connecting Rod Finish             | Shot-peened, Polished     |
| Pin                               | Bronze wrist pin bushings |
| Wrist Pin Style                   | Floating                  |
| Cap Retention Style               | Cap screw                 |
| Weight Matched Set                | Yes Balanced +/- 1g       |
| Magnafluxed                       | Yes                       |
| Private Label                     | Yes ,available            |
| Custom design                     | Yes, accept               |

# Ford Big-Block 460 6.605" X beam Connecting Rods Detailed Description

These Ford Big-Block 460 6.605" X beam connecting rods are forged from 4340 aircraft quality steel. To ensure the upmost structural integrity forgings are magnafluxed to check for subsurface weaknesses. Ford 429 460 Connecting Rods 6.605 Length are Perfectly round big and small ends. Bend and twist is tightly controlled.

X Beam design support 1400HP

Special dowelled cap for Precision Alignment and sized to tight specifications.

Profiled clearanced and Stress relieved

Shot peened for improved fatigue life

Precision honed on the latest Sunnen Equipment.

Dimensionally Inspected

Balanced to  $\pm 1$  gram each set

**Fitting Info:** 

Ford big block 385 Series 429-460ci V8