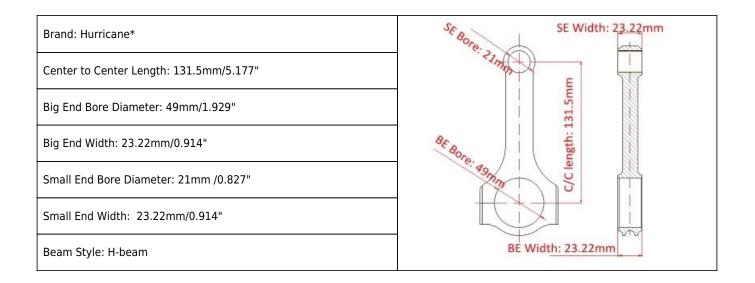

## MINI Cooper S Rods Main Sizes

## MINI cooper S 131.5mm Connecting Rods Features

| Connecting Rod Bolt Diameter      | 3/8"                      |  |
|-----------------------------------|---------------------------|--|
| Approximate Connecting Rod Weight | XXX                       |  |
| Advertised Horsepower Rating      | 600HP                     |  |
| Quantity                          | Sold as 4 pieces /set     |  |
| Material                          | Forged 4340 steel         |  |
| Connecting Rod Finish             | Shot-peened, Polished     |  |
| Pin                               | Bronze wrist pin bushings |  |
| Wrist Pin Style                   | Floating                  |  |
| Cap Retention Style               | Cap screw                 |  |
| Weight Matched Set                | Yes ,Balanced +/- 1g      |  |
| Magnafluxed                       | Yes                       |  |
| Private Label                     | Yes ,available            |  |
| Custom design                     | Yes, accept               |  |
|                                   |                           |  |

## BMW/Mini Cooper S Tritec Connecting Eods Description

Hurricane factory strives to bring customers quality guaranteed connecting rod at an affordable price. Premium 4340 steel is used to manufacture all of hurricane connecting rods. BMW/Mini Cooper S Tritec connecting rods Shot peenning finish provides for longer life and Bronze bushings allow for a full-floating pin. Those Mini Cooper S 131.5mm connecting rods are honed in-house and sizes are held to accepted tolerances in the industry. H-Beam Steel Connecting Rod for BMW Mini Tritec 131.5mm are designed for high-stress racing applications and could reach 600 horsepower.