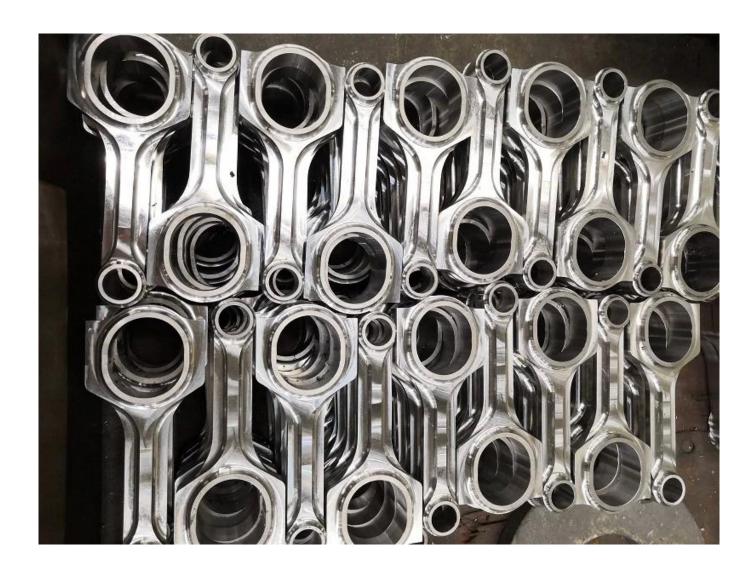

Note: This is the picture after milled X beam bmw connecting rods progress. for more production pro gress, please check our news page: <u>Hurricane High Performance connecting rods - Process of machining rods</u>