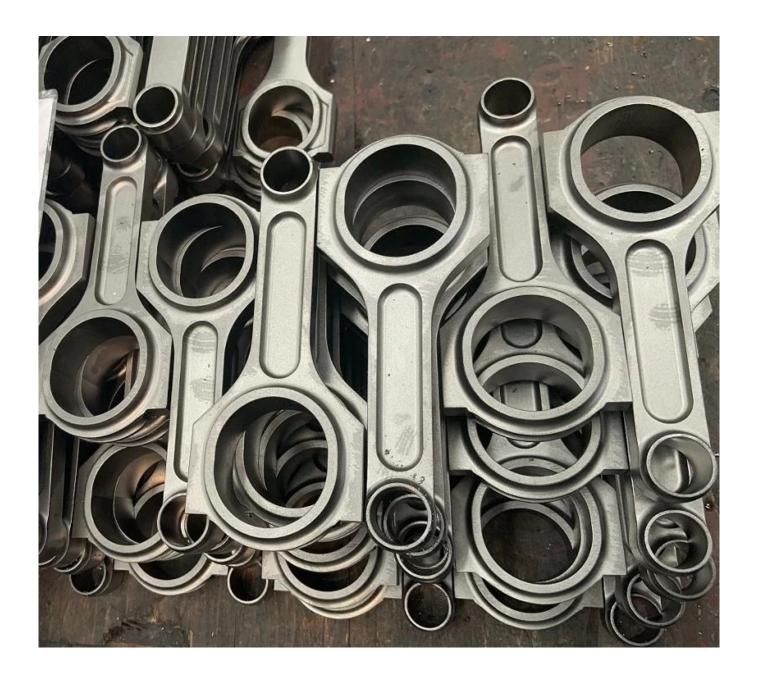

## BMW S54 Connecting Rods Main Sizes

| Brand: Hurricane                      | SE Width:19.8mm/0.780" |
|---------------------------------------|------------------------|
| Center to Center Length: 139mm/5.472" | c length: 139mm/5.472" |
| Big End Bore Diameter: 53mm/2.087"    |                        |
| Big End Width: 19.80mm/0.780"         |                        |
| Small End Bore Diameter: 21mm /0.827" |                        |
| Small End Width: 19.80mm/0.780"       | 77.30                  |
| Beam Style: I-beam                    | BE Width:19.8mm/0.780" |

## BMW E46 M3 S54 3.2L Connecting Rod Features

| Connecting Rod Bolt Diameter      | 3/8"                      |
|-----------------------------------|---------------------------|
| Approximate Connecting Rod Weight | xxx                       |
| Advertised Horsepower Rating      | 1350hp                    |
| Quantity                          | Sold as 6 pieces /set     |
| Material                          | Forged 4340 steel         |
| Connecting Rod Finish             | Shot-peened, Polished     |
| Pin                               | Bronze wrist pin bushings |
| Wrist Pin Style                   | Floating                  |
| Cap Retention Style               | Cap screw                 |
| Weight Matched Set                | Yes ,Balanced +/- 1g      |
| Magnafluxed                       | Yes                       |
| Private Label                     | Yes ,available            |
| Custom design                     | Yes, accept               |

## I-Beam Connecting Rods For BMW M3 S54 Description

The I-Beam Connecting rods for BMW M3 S54 (3.2L E46) are built from the finest raw materials 4340 high tensile steel with a specially optimized shape for high performance and extreme durability. Hurricane Components BMW S54 performance connecting rods are shot peened to relieve stress from the material and multi-stage heat treated to increase rigidity. The tight tolerances in the production process, ensure a perfect fitment while optimizing the oil clearances. Bend and twist is tightly controlled. BMW E46 M3 S54 139mm I beam forged steel connecting rods horsepower could reach 1350HP.

Note: BMW E46 M3 S54 139mm I beam forged steel connecting rods are ready for shot peenning. You can check more details about this progress at News page: <u>Connecting rods Shot Peening and Mirco-Polishing, Special A-level appearance</u>