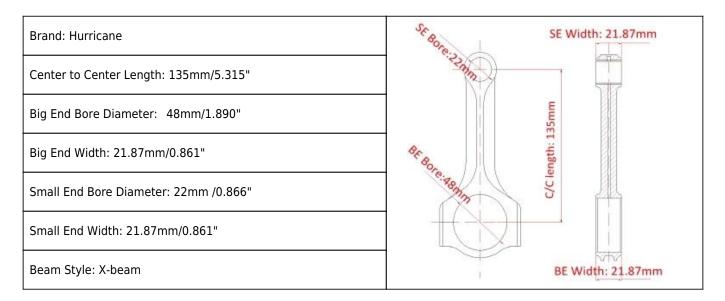

## BMW M20 E30 Connecting Rods Main Sizes

## Connecting Rods BMW M20 (135mm) Features

| Connecting Rod Bolt Diameter      | 3/8"                      |
|-----------------------------------|---------------------------|
| Approximate Connecting Rod Weight | 545g                      |
| Advertised Horsepower Rating      | 1200hp                    |
| Quantity                          | Sold as 6 pieces /set     |
| Material                          | Forged 4340 steel         |
| Connecting Rod Finish             | Shot-peened, Polished     |
| Pin                               | Bronze wrist pin bushings |
| Wrist Pin Style                   | Floating                  |
| Cap Retention Style               | Cap screw                 |
| Weight Matched Set                | Yes ,Balanced +/- 1g      |
| Magnafluxed                       | Yes                       |
| Private Label                     | Yes ,available            |
| Custom design                     | Yes, accept               |