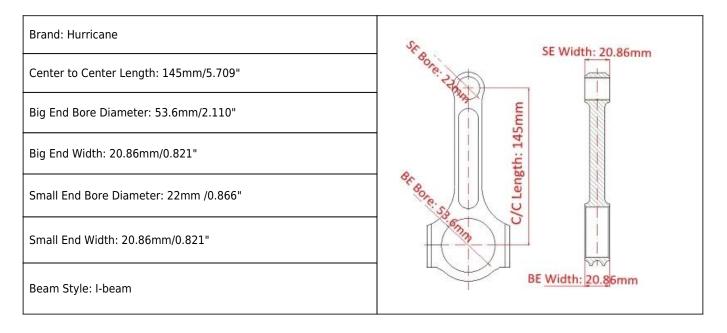

#### BMW 335i Connecting Rod Main Sizes

## Set Of 6 Connecting Rods For A BMW N54 Engine Features

| Connecting Rod Bolt Diameter      | 3/8 "                     |
|-----------------------------------|---------------------------|
| Approximate Connecting Rod Weight | XXX                       |
| Advertised Horsepower Rating      | 1200HP                    |
| Quantity                          | Sold at 6 pieces per set  |
| Material                          | Forged 4340 steel         |
| Connecting Rod Finish             | Shot-peened, Polished     |
| Pin                               | Bronze wrist pin bushings |
| Wrist Pin Style                   | Floating                  |
| Cap Retention Style               | Cap screw                 |
| Weight Matched Set                | Yes, Balanced +/- 1g      |
| Magnafluxed                       | Yes                       |
| Private Label                     | Yes, available            |
| Custom design                     | Yes, accept               |

# 4340 Chrome Moly Connecting Rods for BMW N54 3.0L TWIN TURBO Added Info

- I-Beam Shape for extra rigidity.
- One-Piece forging for great strength
- [Full coverage Shot Peened for improved fatigue life
- []Magnaflux Inspection guarantees that the consistency of the forged material meets our high quality standard
- []Heat-treated to Rockwell C34-38
- CNC machining for superior tolerances.
- [Center to center is maintained under .002" tolerance
- \_\_end-to-end balanced in± 1gram per set
- [Laser etched series number
- Private lable laser printing service offered
- []Fitted for ARP2000 fasteners
- [Aluminum-bronze wrist pin bushings
- Dimensionally Inspected
- Smooth and Beautiful appearance.