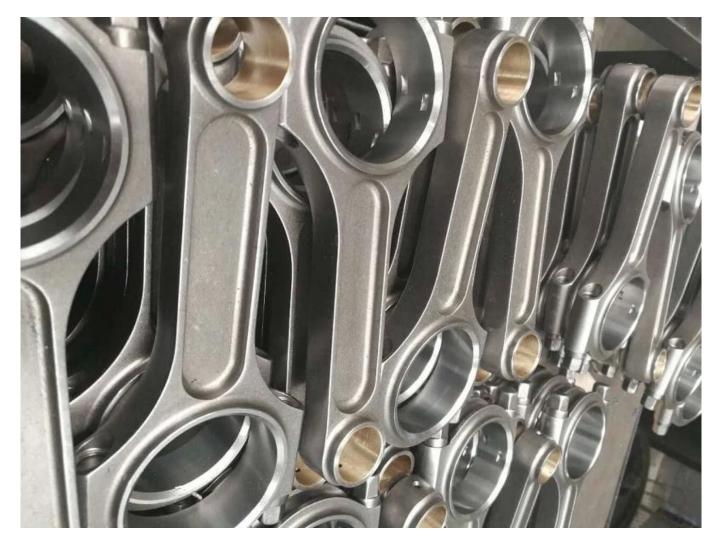

## BMW E90 E91 E92 335i 135i 535i 1M N54 Ultimate I-Beam Connecting Rods Details

I Beam 4340 chrome moly connecting rods are the ultimate high strength direct fit for all BMW N54 3.0L engines, these BMW E90 E91 E92 335i 135i 535i 1M N54 Ultimate I-Beam Connecting Rods are designed to handle the most extreme punishment and better for high revving engines. set of 6 connecting rods for a BMW N54 engine Advise horsepoer rating could support 1200 HP. Hurricane factory also offer a complete line of performance connecting rods for BMW race engines and many more in both the I-Beam, X-beam and H-Beam designs. Precision finished at Hurricane on the newest and most modern machinery available by hurricane's master machinists.

# 4340 Chrome Moly Connecting Rods for BMW N54 3.0L TWIN TURBO Added Info

- I-Beam Shape for extra rigidity.
- One-Piece forging for great strength
- [Full coverage Shot Peened for improved fatigue life
- []Magnaflux Inspection guarantees that the consistency of the forged material meets our high quality standard
- []Heat-treated to Rockwell C34-38
- CNC machining for superior tolerances.
- [Center to center is maintained under .002" tolerance
- \_\_end-to-end balanced in± 1gram per set
- [Laser etched series number
- Private lable laser printing service offered
- []Fitted for ARP2000 fasteners
- [Aluminum-bronze wrist pin bushings
- Dimensionally Inspected
- Smooth and Beautiful appearance.