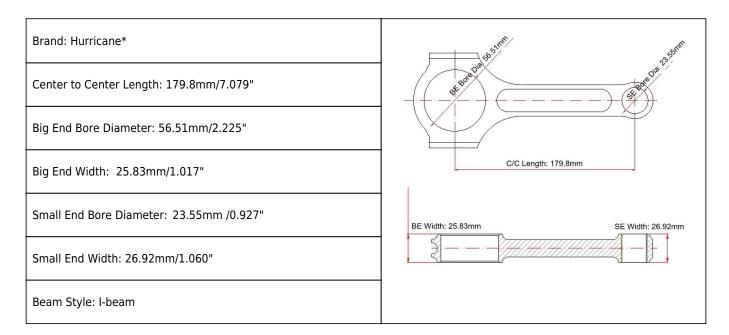

## **Additional Description:**

- 1. Manufactured from 4340 forging steel.
- 2. Each forging is X-rayed, sonic tested and magnafluxed.
- 3. Designed with **<u>I-beam shape</u>** for optimum reliability in the racing industry.