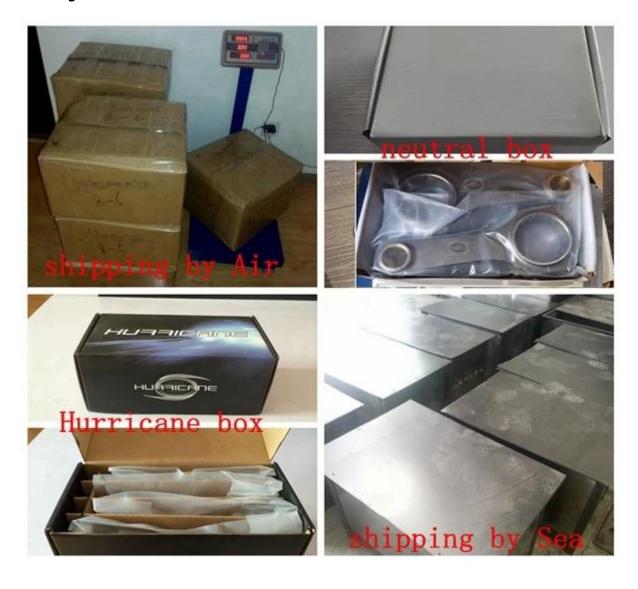

|
| Private Label                     | Yes ,available            |
| Custom design                     | Yes, accept               |

## **Additional Description:**

- 1. Manufactured from 4340 forging steel.
- 2. Each forging is X-rayed, sonic tested and magnafluxed.
- 3. Designed with **<u>I-beam shape</u>** for optimum reliability in the racing industry.





4. Special Dowelled Cap for precision alignment.



- 5. All surfaces <u>fully</u> **shot peened** and stress relieved.
- 6. Heat-treated strictly by advanced CNC machine.
- 7. Finish-honed in Hurricane rods factory to reach accurate sizes.
- 8. Featured bronze wrist pin bushings for full floating applications.
- 9. Dimensioned inspected for high stability.
- 10. Balanced weight sets +/- 1gram.

## **Packing Picture**