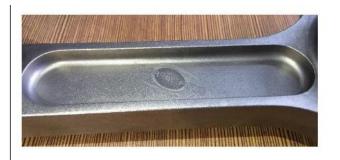

## BENZ M100 179.8mm I-beam Conrods Features

| Connecting Rod Bolt Diameter      | 7/16"                     |
|-----------------------------------|---------------------------|
| Approximate Connecting Rod Weight | XXX                       |
| Advertised Horsepower Rating      | 1000hp                    |
| Quantity                          | Sold as 8 pieces /set     |
| Material                          | Forged 4340 steel         |
| Connecting Rod Finish             | Shot-peened, Polished     |
| Pin                               | Bronze wrist pin bushings |
| Wrist Pin Style                   | Floating                  |
| Cap Retention Style               | Cap screw                 |
| Weight Matched Set                | Yes ,Balanced +/- 1g      |
| Magnafluxed                       | Yes                       |
| Private Label                     | Yes ,available            |
| Custom design                     | Yes, accept               |

## **Additional Description:**

- 1. Manufactured from 4340 forging steel.
- 2. Each forging is X-rayed, sonic tested and magnafluxed.
- 3. Designed with **<u>I-beam shape</u>** for optimum reliability in the racing industry.