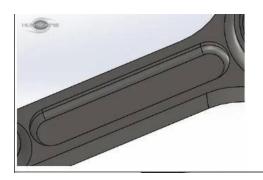

## **Additional Description:**

- 1. Manufactured from 4340 forging steel.
- 2. Each forging is X-rayed, sonic tested and magnafluxed.
- 3. Designed with **<u>I-beam shape</u>** for optimum reliability in the racing industry.