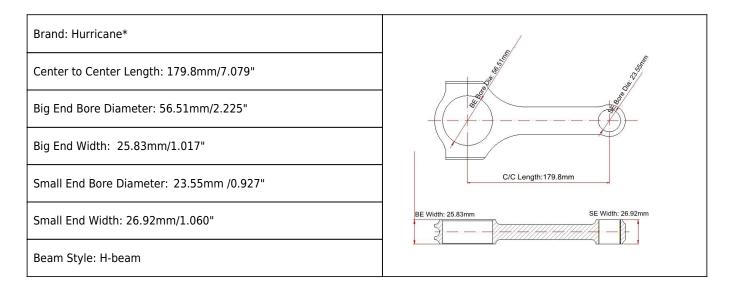

## BENZ M100 179.8mm H-beam Conrods Main Specifications



## BENZ M100 179.8mm H-beam Conrods Features

| Connecting Rod Bolt Diameter      | 7/16"                     |
|-----------------------------------|---------------------------|
| Approximate Connecting Rod Weight | xxx                       |
| Advertised Horsepower Rating      | 900hp                     |
| Quantity                          | Sold as 8 pieces /set     |
| Material                          | Forged 4340 steel         |
| Connecting Rod Finish             | Shot-peened, Polished     |
| Pin                               | Bronze wrist pin bushings |
| Wrist Pin Style                   | Floating                  |
| Cap Retention Style               | Cap screw                 |
| Weight Matched Set                | Yes ,Balanced +/- 1g      |
| Magnafluxed