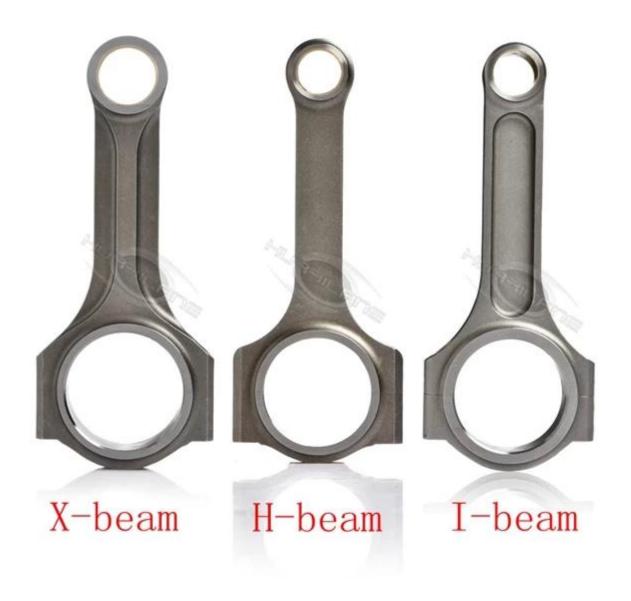

## **Additional Description:**

1. Engineered from high tensile 4340 steel forgings.

- 2.100% CNC machine for superior tolerances.
- 3. Fully shot peened to improve fatigue life and enhance strength  $\,$  .
- 4. Magnaflux Inspection to guarantee the consistency of the forged material .
- 5.Heat Treated to 34-38HRC .
- 6. Optimal balancing for weight matched sets +/- 1g .
- 7. Various beam style can be made, X-beam , I-beam, X-beam ....