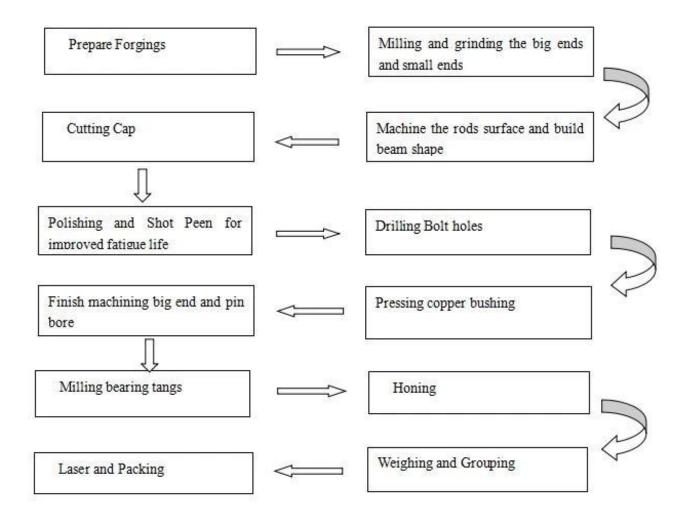

## BENZ 605 Connecting Rods Main Sizes

| Brand: Hurricane                         | SE Width: 22.00mm                         |
|------------------------------------------|-------------------------------------------|
| Center to Center Length: 149mm/5.866"    | ** O. |
| Big End Bore Diameter: 51.61mm/2.032"    | 149mm                                     |
| Big End Width: 22.00mm/0.866"            | Be Boro                                   |
| Small End Bore Diameter: 28.00mm /1.102" | BE Bore. 51. 61mm                         |
| Small End Width: 22.00mm/0.866"          |                                           |
| Beam Style: H-beam                       | BE Width: 22.00mm                         |