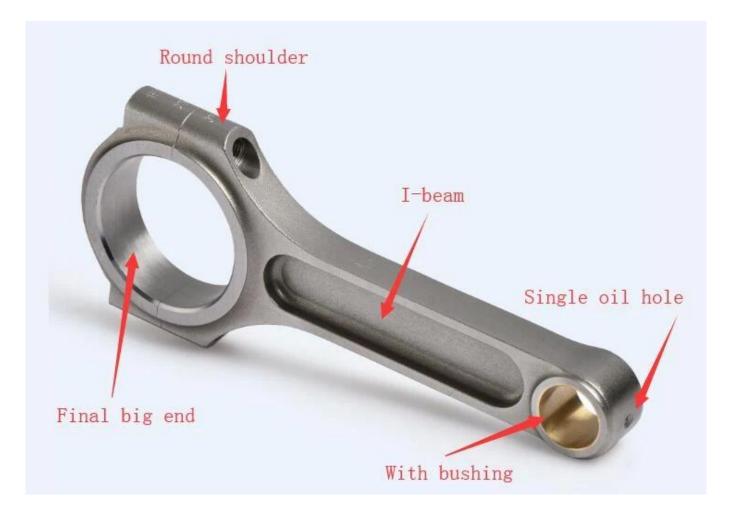

#### Feature:

- 1.Round shoulder;
- 2.I-beam;
- 3. Final bore to use directly;
- 4. Single oil on the top of small end;
- 5.100% CNC machine;
- 6.Honed by SUNNEE machine;
- 7.Polished and shot peened;
- 8. Heat treated with 34-38HRC;
- 9. Sold with high quality bronze bushing;
- 10. Custom specifications is available .