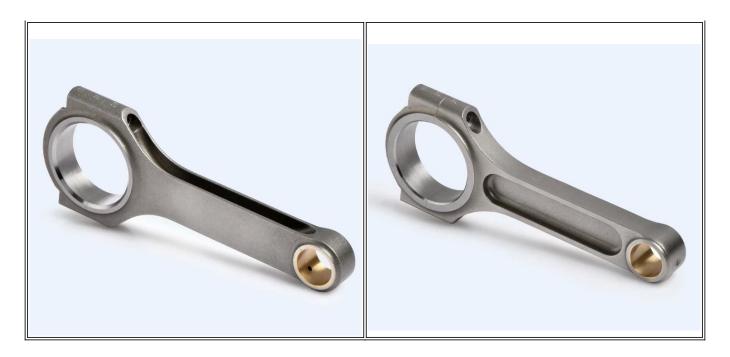

# BB-Chevy I-Beam 6.535 2.200 .990 Bush 4340 Connecting Rods Main Sizes

## Big block chevy 6.535" I-beam Connecting Rods Specs

The Hurricane Speed and Performance BBC Series rods engineered for high performance applications where power adders are common. This rod features premium 7/16" bolts. 0.990 Wrist Pin / 2.200 Crank Pin / 0.990 Big End Width / 2.325 Big End Bore.