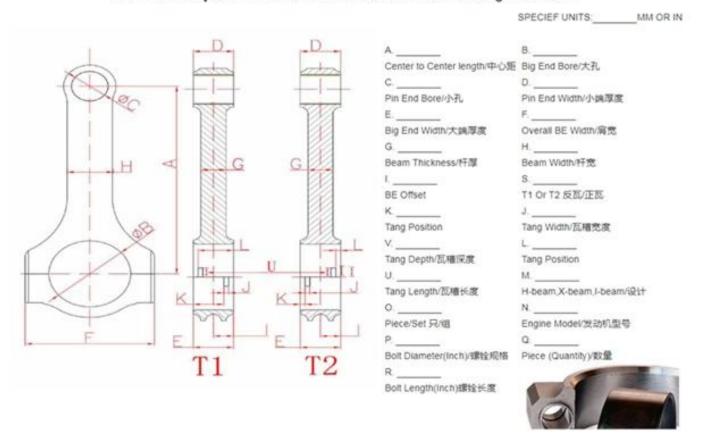

| Yes ,available            |
| Custom design                     | Yes, accept               |

## Big block chevy 6.535" I-beam Connecting Rods Specs

The Hurricane Speed and Performance BBC Series rods engineered for high performance applications where power adders are common. This rod features premium 7/16" bolts. 0.990 Wrist Pin / 2.200 Crank Pin / 0.990 Big End Width / 2.325 Big End Bore.



#### Feature:

- 1.Round shoulder;
- 2.I-beam;
- 3. Final bore to use directly;
- 4. Single oil on the top of small end;
- 5.100% CNC machine;
- 6.Honed by SUNNEE machine;
- 7.Polished and shot peened;
- 8. Heat treated with 34-38HRC;
- 9. Sold with high quality bronze bushing;
- 10. Custom specifications is available .



### Hurricane Speed & Performance - Custom Connecting Rod Form



## BBC connecting rods

| Option | Material   | Design        | Link Title                                                                                   |  |
|--------|------------|---------------|----------------------------------------------------------------------------------------------|--|
| 6.135  | 4340 steel | I-beam        | Chevy BBC 454 Connecting Rods - 6.135 in                                                     |  |
| 6.385  | 4340 steel | H-beam        | Forged Steel GM/Chevrolet V8 BBC connecting rods,rod length 6.385"                           |  |
| 6.535  | 4340 steel | H-beam        | BBC Chevy 454 Forged Steel 6.535" Rods Set of 8pcs                                           |  |
| 6.700  | 4340 steel | H-beam        | GM 396/454/502 BBC 6.700 inch Connecting Rod