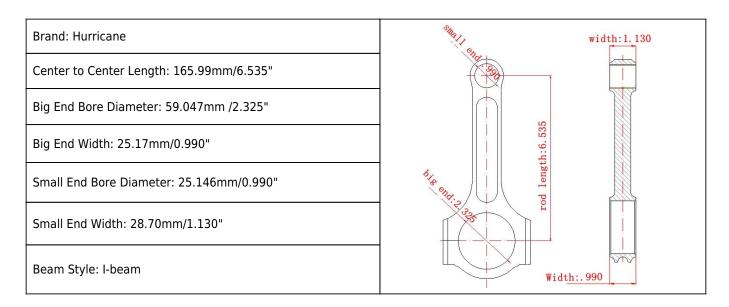

# BB-Chevy I-Beam 6.535 2.200 .990 Bush 4340 Connecting Rods Main Sizes

## Big block chevy 6.535" I-beam Connecting Rods Specs

The Hurricane Speed and Performance BBC Series rods engineered for high performance applications where power adders are common. This rod features premium 7/16" bolts. 0.990 Wrist Pin / 2.200 Crank Pin / 0.990 Big End Width / 2.325 Big End Bore.