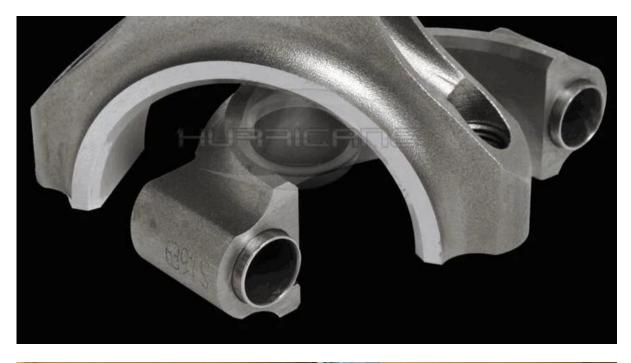

## Audi VW TDI 144 x 26mm Connecting Rods Main Sizes

| Brand: Hurricane                         | SE Width: 24.85mm  |
|------------------------------------------|--------------------|
| Center to Center Length: 144mm/5.670"    | CICL Length: 144mm |
| Big End Bore Diameter: 53.70mm/2.114"    |                    |
| Big End Width: 24.85mm/0.978"            |                    |
| Small End Bore Diameter: 26.01mm /1.024" |                    |
| Small End Width : 24.85mm/0.978"         |                    |
| Beam Style: I-beam                       | BE Width: 24.85mm  |

## Audi VW TDI 144 x 26mm Connecting Rods Features

| Connecting Rod Bolt Diameter      | 3/8 "                          |
|-----------------------------------|--------------------------------|
| Approximate Connecting Rod Weight | ХХХ                            |
| Advertised Horsepower Rating      | 600hp                          |
| Quantity                          | Sold as 4 pieces /set          |
| Material                          | High Tensile Forged 4340 steel |
| Connecting Rod Finish             | Shot-peened, Polished          |
| Pin                               | Bronze wrist pin bushings      |
| Wrist Pin Style                   | Floating                       |
| Cap Retention Style               | Cap screw                      |
| Weight Matched Set                | Yes ,Balanced +/- 1g           |
| Magnafluxed                       | Yes                            |
| Private Label                     | Yes ,available                 |
| Custom design                     | Yes, accept                    |

Audi VW TDI 144 x 26mm Connecting Rods Description

Hurricane manufacture high performance forged H beam connecting rod for Audi and VW vehicles, per hbeam rod designed and tested by 3D software before producing , and then engineered from high tensile 4340 Chrome Moly steel which multi-stage heat treated to guarantee high fatigue strength as well as good dimensional stability. What's more, per h-beam shape combines weight saving and high strength to help to handle extreme engine loads .