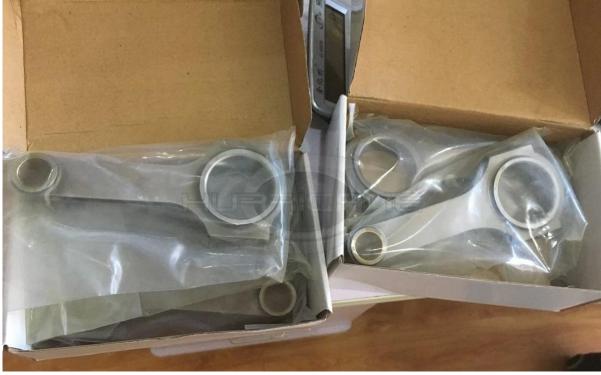

## Audi VW TDI 144 x 26mm Connecting Rods Features

| Connecting Rod Bolt Diameter      | 3/8 "                          |
|-----------------------------------|--------------------------------|
| Approximate Connecting Rod Weight | ХХХ                            |
| Advertised Horsepower Rating      | 600hp                          |
| Quantity                          | Sold as 4 pieces /set          |
| Material                          | High Tensile Forged 4340 steel |
| Connecting Rod Finish             | Shot-peened, Polished          |
| Pin                               | Bronze wrist pin bushings      |
| Wrist Pin Style                   | Floating                       |
| Cap Retention Style               | Cap screw                      |
| Weight Matched Set                | Yes ,Balanced +/- 1g           |
| Magnafluxed                       | Yes                            |
| Private Label                     | Yes ,available                 |
| Custom design                     | Yes, accept                    |

Audi VW TDI 144 x 26mm Connecting Rods Description

Hurricane manufacture high performance forged H beam connecting rod for Audi and VW vehicles, per hbeam rod designed and tested by 3D software before producing , and then engineered from high tensile 4340 Chrome Moly steel which multi-stage heat treated to guarantee high fatigue strength as well as good dimensional stability. What's more, per h-beam shape combines weight saving and high strength to help to handle extreme engine loads .