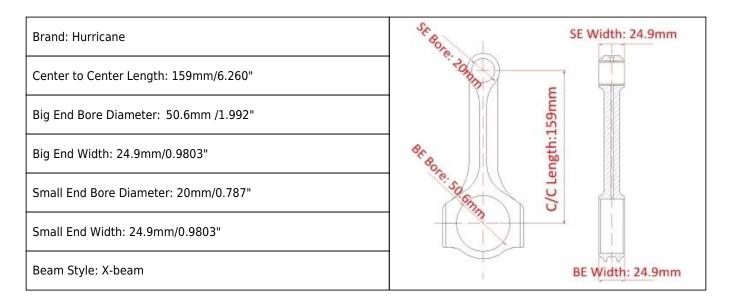

# X beam conrods for Audi VW 2.0L 16V ABF ABA Description

Volkswagen ABF 4340 forged X beam connecting rod set with 6.260 inch length are build from Grade Tested (X-Ray & Sonic) forged 4340 Steel ONE Piece forging for great strength. High quality VW ABA ABF connecting rods 159 x 20mm fitted with doweled cap and silicone bronze pin end bushes for superior alignment.

Custom forged racing connecting rod for VW ABF 159mm connecting rod are use Sunnen Honing Machines

with Sunnen Diamond Honing Tooling for both big & pin end machining and sizing.

X beam conrods for Audi VW 2.0L 16V ABF ABA are design to fits 700 horsepower engines.

VW/Audi 159mm X beam steel connecting rods have 20mm small end bore, 21mm small end bore and 22mm small end bore for your choice, We also offer H beam and I beam design connecting rod for Audi VW 2.0L ABA & ABF engines, pleas e feel free to *contact our sales team* for more information.