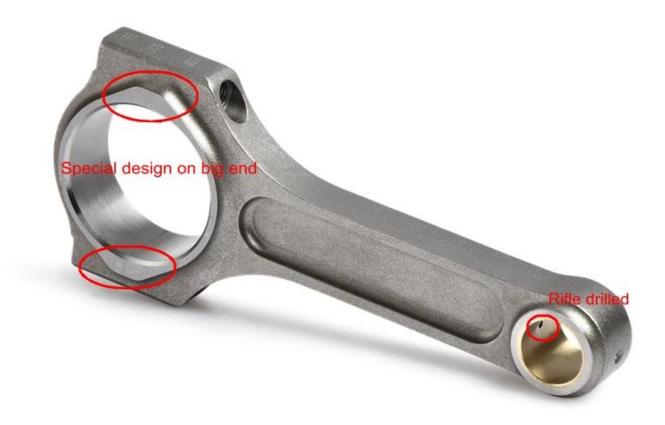

## This kind of rods features:

1. Special design on big end

Increase touch area between rods and cap to improve strenght;

2. Rifle drilled

This feature provides better pin oiling and cooling leading to increased longevity of the whole piston-rod set.