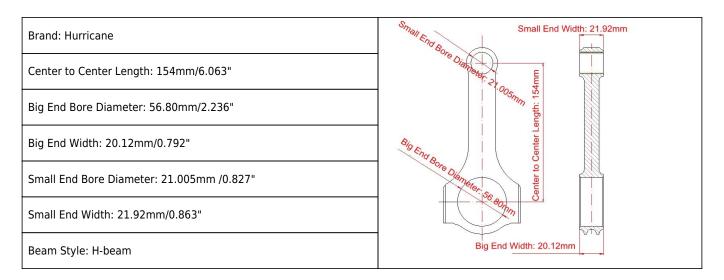

## Forged Connecting Rods Audi 154X21 - Fits 2.7T V6 Main Sizes

## H-Beam Connecting Rods for Audi/VW V6 Engine 2.6L 2.8L 2.7T 154mm Conrods Features

| Connecting Rod Bolt Diameter      | 5/16"                     |  |
|-----------------------------------|---------------------------|--|
| Approximate Connecting Rod Weight | ~gram                     |  |
| Advertised Horsepower Rating      | 700hp                     |  |
| Quantity                          | Sold as 6 pieces /set     |  |
| Material                          | Forged 4340 steel         |  |
| Connecting Rod Finish             | Shot-peened, Polished     |  |
| Pin                               | Bronze wrist pin bushings |  |
| Wrist Pin Style                   | Floating                  |  |
| Cap Retention Style               | Cap screw                 |  |
| Weight Matched Set                | Yes ,Balanced +/- 1g      |  |
| Magnafluxed                       | Yes                       |  |
| Private Label                     | Yes ,available            |  |
| Custom design                     | Yes, accept               |  |