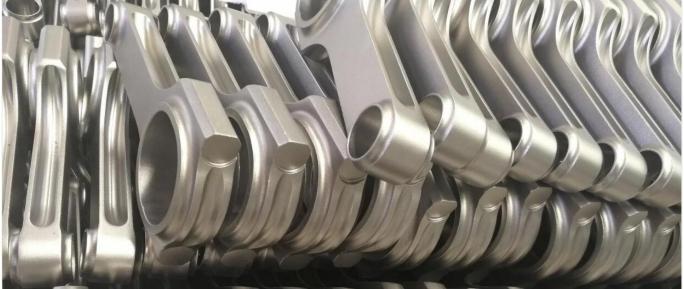

• All big and small ends are finished with honing machine

• Precision alignment sleeves positively locate the rod cap, maintaining big end bore size and eliminating cap walk

- 100% X-rayed, sonic tested and magnafluxed
- Multi-stage heat treated, HRC34-38

Shot peened to relieve stress

ullet Come with the bronzed bushing suitable for the floating piston pin