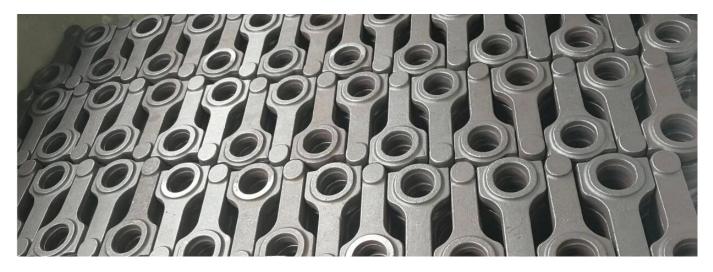

## Audi B5 S4 2.7T Performance Connecting Rods Description

• Forged 4340 Chrome Moly Steel for the highest strength and durability, dedicated for Racing

Designed with professional team
Processed by fully CNC machine

• All big and small ends are finished with honing machine

• Precision alignment sleeves positively locate the rod cap, maintaining big end bore size and eliminating cap walk

- 100% X-rayed, sonic tested and magnafluxed
- Multi-stage heat treated, HRC34-38