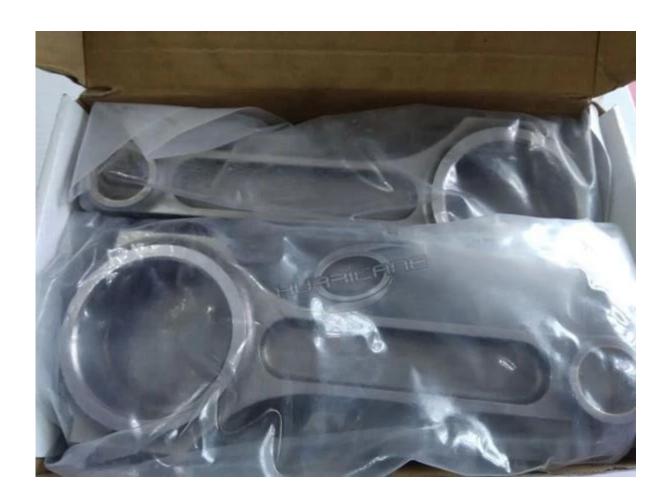

- All big and small ends are finished with honing machine to achieve superior tolerances

Finished I-beam 4340 Forged Steel Connecting Rods:

**Hurricane connecting rods packing pictures:** 

Any further question for shipping , please feel free  $\underline{\text{\bf contact}}$  us .