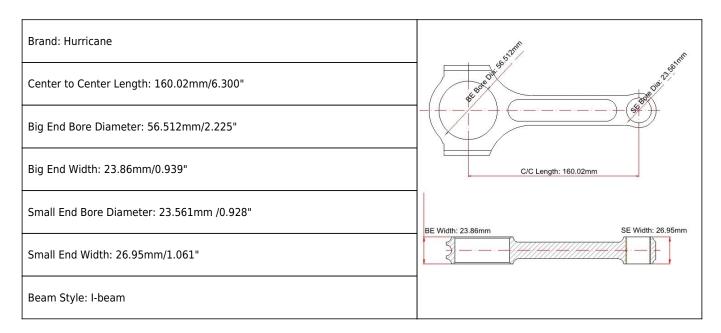

## Chevy Small Block V8 Connecting Rods Main Sizes



## Chevy Small Block V8 Connecting Rods Features

| Connecting Rod Bolt Diameter      | 7/16 "                    |
|-----------------------------------|---------------------------|
| Approximate Connecting Rod Weight | xxx                       |
| Advertised Horsepower Rating      | 1000+ hp                  |
| Quantity                          | Sold as 8 pieces /set     |
| Material                          | Forged 4340 steel         |
| Connecting Rod Finish             | Shot-peened, Polished     |
| Pin                               | Bronze wrist pin bushings |
| Wrist Pin Style                   | Floating                  |
| Cap Retention Style               | Cap screw                 |
| Weight Matched Set                | Yes ,Balanced +/- 1g      |
| Magnafluxed