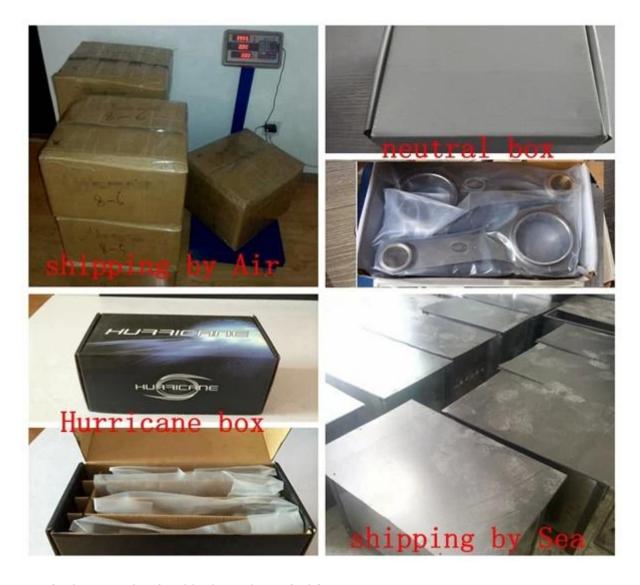

- All big and small ends are finished with honing machine to achieve superior tolerances

Finished I-beam 4340 Forged Steel Connecting Rods:

**Hurricane connecting rods packing pictures:** 

Any further question for shipping , please feel free  $\underline{\text{\bf contact}}$  us .