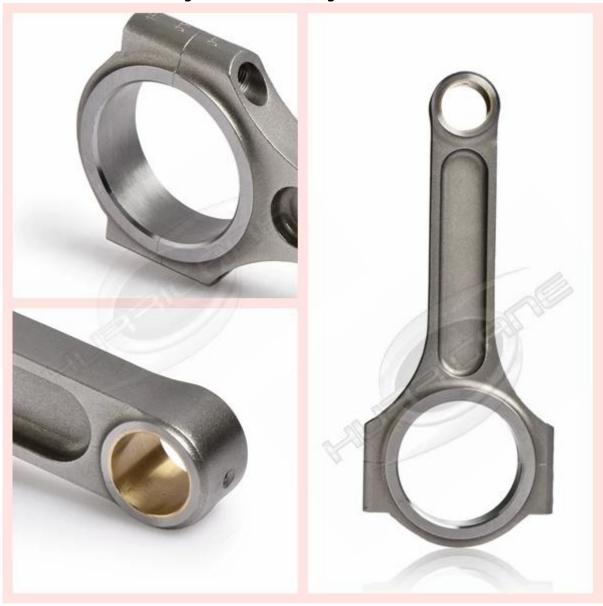

## **Additional Description:**

- Designed and engineered from high tensile **4340 Chrome Moly Steel**
- Made as I-beam style for superior strength
- Polished and Shot Peening for improved fatigue life
- Magnaflux Inspection to meet high quality standard
- 100% X-rayed, sonic tested and magnafluxed to insure quality
- Fully processed by advanced CNC machining for extreme durability
- Optimal balancing for weight matched sets +/- 1gram

- All big and small ends are finished with honing machine to achieve superior tolerances

Finished I-beam 4340 Forged Steel Connecting Rods:

**Hurricane connecting rods packing pictures:** 

Any further question for shipping , please feel free  $\underline{\text{\bf contact}}$  us .