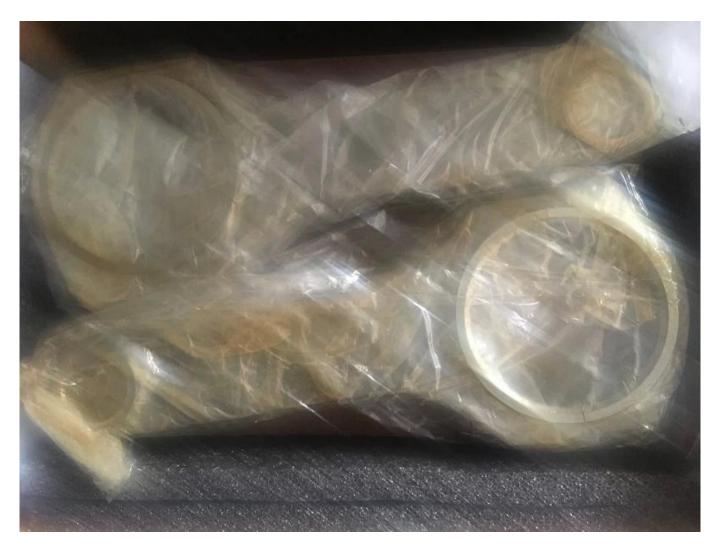

1g and packaged in 8 pieces per set. we will put foam or cardboard in the box in order to make s ure the conrods will not collision in

transit. any question, please feel free to contact <u>hurricane sales team</u> or leave your message below. you will get replied within 24 hours.