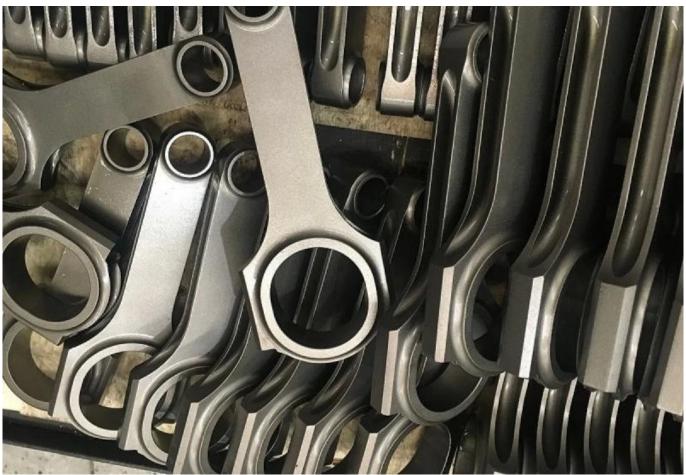

## Ford 351 6.200 connecting rods Descripition

As with all Hurricane performance connecting rods, our Ford Series h beam conrods are finished in the advance CNC machinery and designed to withstand the abuse from today's high rpm naturally aspirated engines as well as high horsepower forced induction applications. This Ford 351 6.200" connecting rods features premium 7/16" bolts. 0.927 Wrist Pin / 0.940 Big End Width / 2.225 Big End Bore.

Note: The ford small block 351 forged connecting rods are very beautiful and tough after shot peened progress.

connecting rod for ford 351 windsor Package

Those connecting rods for Ford 351 Windsor engine are balance weighted in + / -