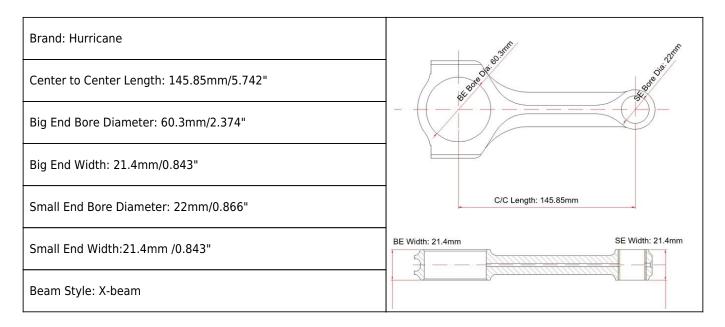

## Holden 3.8I V6 L67 X-beam Connecting Rods Main Sizes



## Holden 3.8I V6 X-beam Connecting Rods Features

| Connecting Rod Bolt Diameter      | 3/8"                      |  |
|-----------------------------------|---------------------------|--|
| Approximate Connecting Rod Weight | XXXg                      |  |
| Advertised Horsepower Rating      | 900hp                     |  |
| Quantity                          | Sold as 6 pieces /set     |  |
| Material                          | Forged 4340 steel         |  |
| Connecting Rod Finish             | Shot-peened, Polished     |  |
| Pin                               | Bronze wrist pin bushings |  |
| Wrist Pin Style                   | Floating                  |  |
| Cap Retention Style               | Cap screw                 |  |
| Weight Matched Set                | Yes ,Balanced +/- 1