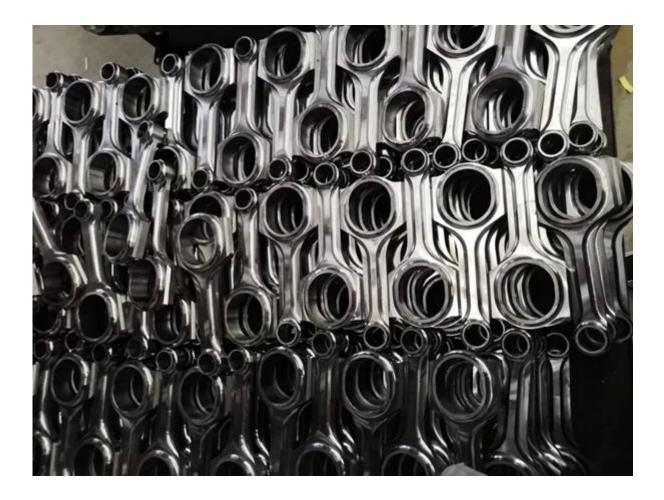

| Cap Retention Style               | Cap screw                 |  |
| Weight Matched Set                | Yes ,Balanced +/- 1g      |  |
| Magnafluxed                       | Yes                       |  |
| Private Label                     | Yes ,available            |  |
| Custom design                     | Yes, accept               |  |

#### Additional Description :

- 1. Fully finished by CNC machine.
- 2. Hardness after quenching and tempering is HRC34-38 .
- 3. Each forging is X-rayed, sonic tested and magnafluxed .
- 4. Dowel sleeves locate in the rod cap .
- 5. Shot peened to relieve stress .
- 6. Suit for Standard ARP 2000 bolts .
- 7. <u>Custom design</u> and oversizes are acceptable .
- 8. Lasering private label is acceptable .



#### X-beam connecting rods on production



### Finished X-beam connecting rods



Welcome to  $\underline{\textbf{contact us}}$  if any further question .