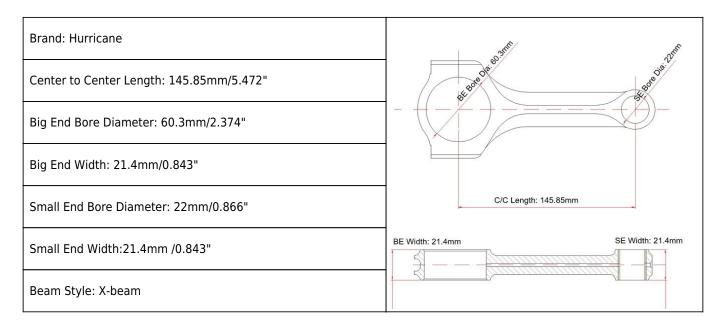

# Holden 3.8I V6 L67 X-beam Connecting Rods Main Sizes

## Holden 3.8I V6 X-beam Connecting Rods Features

| Connecting Rod Bolt Diameter      | 3/8"                      |  |
|-----------------------------------|---------------------------|--|
| Approximate Connecting Rod Weight | XXXg                      |  |
| Advertised Horsepower Rating      | 900hp                     |  |
| Quantity                          | Sold as 6 pieces /set     |  |
| Material                          | Forged 4340 steel         |  |
| Connecting Rod Finish             | Shot-peened, Polished     |  |
| Pin                               | Bronze wrist pin bushings |  |
| Wrist Pin Style                   | Floating                  |  |
| Cap Retention Style               | Cap screw                 |  |
| Weight Matched Set                | Yes ,Balanced +/- 1g      |  |
| Magnafluxed                       | Yes                       |  |
| Private Label                     | Yes ,available            |  |
| Custom design                     | Yes, accept               |  |