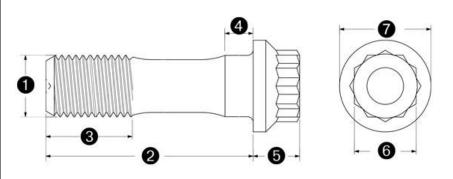

#### With ARP2000 bolt

Rod bolts - 3/8" Specifications: 3/8

- 1) Thread Size:5/16"
- 2) UHL:1.500"
- 3) Thread Length: 0.550"
- 4) Grip Length: 0.100"
- 5) Head Height:0.348"
- 6) Wrench Size:3/8"
- 7) Collar Dia.:0.526"

Rod bolts-5/16" Specifications:

5/16

- 1) Thread Size:5/16"
- 2) UHL:1.500"
- 3) Thread Length:0.550"
- 4) Grip Length: 0.150"
- 5) Head Height: 0.348"
- 6) Wrench Size:3/8"
- 7) Collar Dia.:0.526"