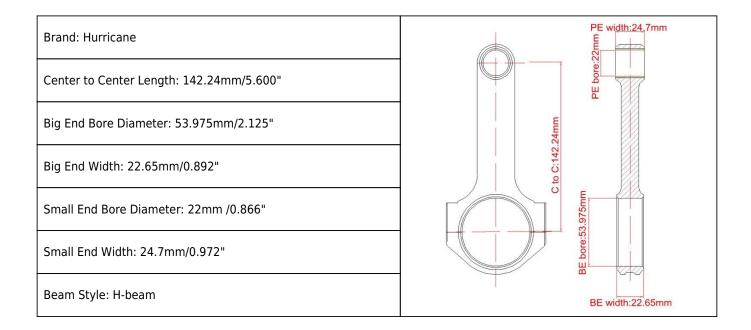

### 5.600" H-Beam Connecting Rods Main Sizes

# Hurricane vw beetle H-beam 5.600" connecting rods Description

5.600" H-Beam Connecting Rods, Type 1 Journals, Balanced, Set of 4 begin as new chromoly forgings instead of used stock rod cores. These are clearanced for stroker use, minimizing your expense and elbow grease required for installation! These are a fantastic rod

### **Technical Specifications:**

- 1. Design:H-beam
- 2. Forged 4340 steel
- 3. Bushingcopper bush:QAL10-3-1.5
- 4. Dowel:40Cr,HRC40-42
- 5. Bolt torque:3/8-75N\*M
- 6. Packing:4pcs/set
- 7. Balance weight within +/-1g