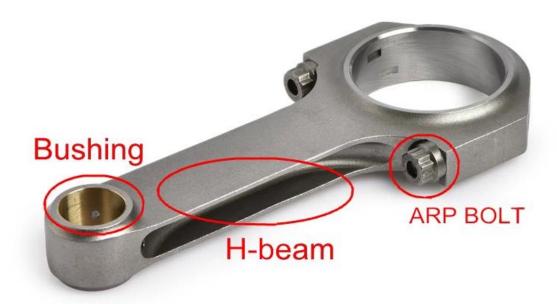

## Type 1 Journals, Balanced, Set of 4, 5.600" Connecting Rods Features

| Connecting Rod Bolt Diameter      | 3/8"                      |
|-----------------------------------|---------------------------|
| Approximate Connecting Rod Weight | XXXg                      |
| Advertised Horsepower Rating      | 600hp                     |
| Quantity                          | Sold as 4 pieces /set     |
| Material                          | Forged 4340 steel         |
| Connecting Rod Finish             | Shot-peened, Polished     |
| Pin                               | Bronze wrist pin bushings |
| Wrist Pin Style                   | Floating                  |
| Cap Retention Style               | Cap screw                 |
| Weight Matched Set                | Yes ,Balanced +/- 1g      |
| Magnafluxed                       | Yes                       |
| Private Label                     | Yes ,available            |
| Custom design                     | Yes, accept               |

### **Technical Specifications:**

- 1. Design:H-beam
- 2. Forged 4340 steel
- 3. Bushingcopper bush:QAL10-3-1.5
- 4. Dowel:40Cr,HRC40-42
- 5. Bolt torque:3/8-75N\*M
- 6. Packing:4pcs/set
- 7. Balance weight within +/-1g