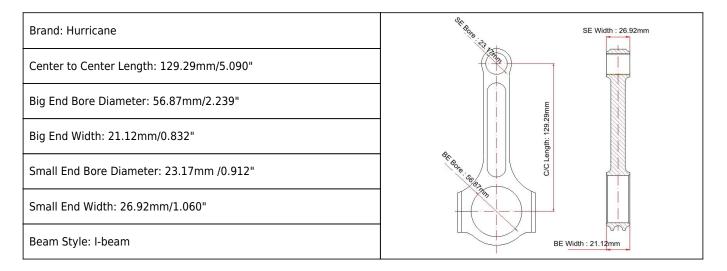

## Ford 289/302/5.0L SBF Connecting Rods Main Sizes

## Ford 289/302/5.0L SBF Connecting Rods Features

| Connecting Rod Bolt Diameter      | 7/16"                     |  |
|-----------------------------------|---------------------------|--|
| Approximate Connecting Rod Weight | ХХХ                       |  |
| Advertised Horsepower Rating      | 1000hp                    |  |
| Quantity                          | Sold as 8 pieces /set     |  |
| Material                          | Forged 4340 steel         |  |
| Connecting Rod Finish             | Shot-peened, Polished     |  |
| Pin                               | Bronze wrist pin bushings |  |
| Wrist Pin Style                   | Floating                  |  |
| Cap Retention Style               | Cap screw                 |  |
| Weight Matched Set                | Yes ,Balanced +/- 1g      |  |
| Magnafluxed                       | Yes                       |  |
| Private Label                     | Yes ,available            |  |
| Custom design                     | Yes, accept               |  |