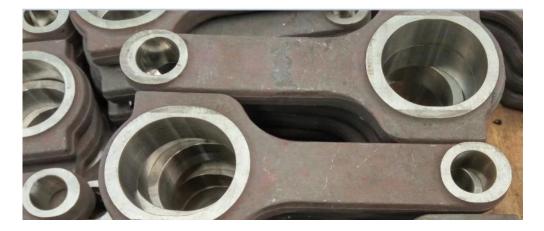

Ford 289/302/5.0L SBF Connecting Rods Description

1. These rods forged from high tensile **<u>4340 steel material</u>**, designed and fully machined to be reliable for Ford 289/302/5.0L SBF racing applications.

2.Manufactured as <u>**I-beam shape**</u> to provide better combination of light weight and strength, each rod heat treated to HRC 34-38 and then shot peened for a higher fatigue strength , packged with 8pcs/set , Optimal balancing for weight matched  $\pm 1$ gram per set .