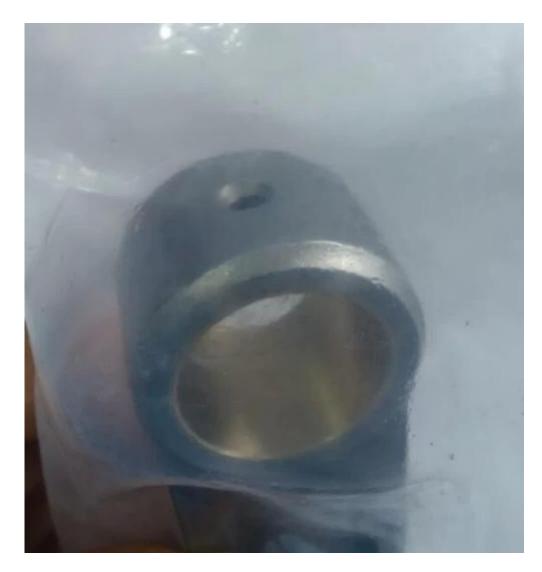

3.Each rod has a oil hole at the top of the **small ends**, so that the oil will drip during the piston's compressing cycle ,then additional lubrication and cooling will be provided .

These rods suits for high horsepower performance engines , and custom connecting rods can be mad e once drawing or sample provided .