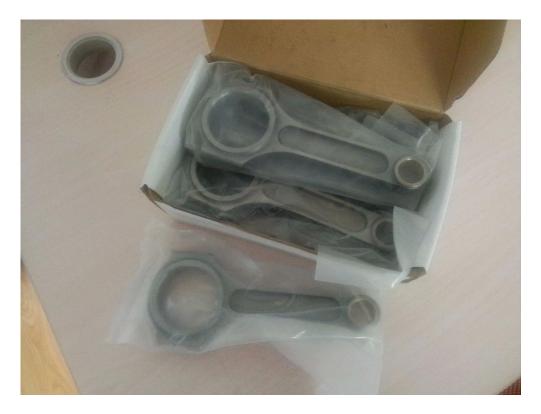

2.Manufactured as <u>**I-beam shape**</u> to provide better combination of light weight and strength, each rod heat treated to HRC 34-38 and then shot peened for a higher fatigue strength , packged with 8pcs/set , Optimal balancing for weight matched  $\pm 1$ gram per set .