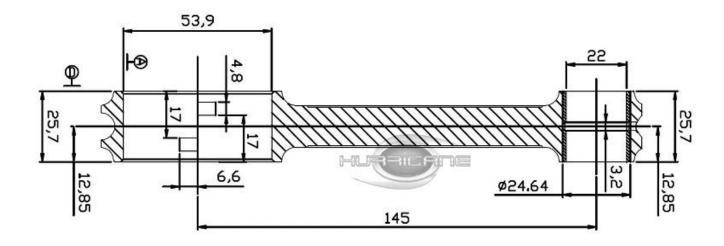

Brand: Hurricane

Engine: Fiat Lancia Delta integrale 2.0 16V

Part Type: Connecting Rods

Center to Center Length: 145mm/5.708" Big End Bore Diameter: 53.90mm/2.122"

Big End Width: 25.7mm/1.012"

Small End Bore Diameter: 22.00mm /0.866"

Small End Width: 25.7mm/1.012"

Beam Style: H-beam

Connecting Rod Bolt Diameter: 3/8"

Approximate Connecting Rod Weight: 660g/piece

Advertised Horsepower Rating: 600hp

Quantity: Sold as 4 pieces /set Material: Forged 4340 steel

Connecting Rod Finish: Shot-peened, Polished

Pin: Bronze wrist pin bushings Wrist Pin Style: Floating

Cap Retention Style: Cap screw

Weight Matched Set: Yes ,Balanced +/- 1g

Magnafluxed: Yes

Private Label: Yes ,available Custom design: Yes, accept

## H-beam Connecting Rod for Fiat Lancia Delta integrale 2.0 16V Drawing

Fiat LANCIA 2.0L H-Beam forged Con-Rods set machined from high strength <u>4340 steel</u>, designed and manufactured by advanced CNC machine, each rods are heat treated, magnafluxed, shot peened and stress relieved to meet high quality standard, it can support 600hp. In addition, a rods machine video showed on our home page, you can click <u>here</u> to watch it. Hurricane can produce higher strength connecting rods, and any customs rods are acceptable, welcome to <u>contact</u> us to learn about more details.