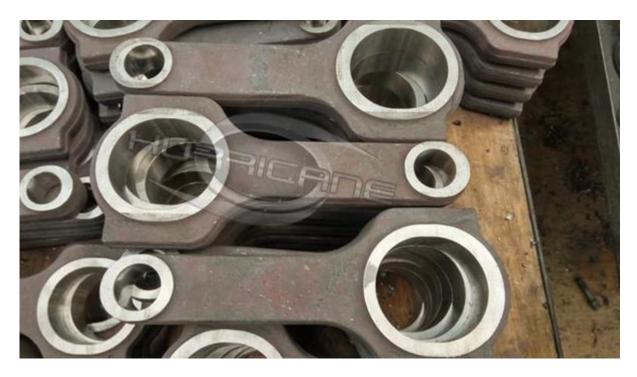

## Hurricane 4340 steel material picture

Per rods forged and 100% finished by advance CNC machine at Hurricane CNC center, they are perfectly match Nissan CA15 performance engines. Special dowelled cap for Precision Alignment and sized to tight specifications, shot peeds to relieve stress fully.