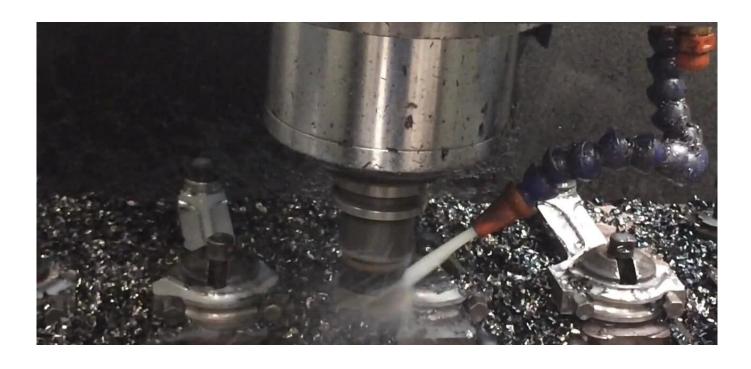

e Label                     | Yes, available            |
| Custom design                     | Yes, accept               |

# Factory BBC I-beam Connecting Rods Specs

Hurricane Speed and Performance provide various desing rods in different kinds of motorsprots than other rod manufacturer in China. We are a perfessional connecting rods factory since 2000, GM BBC connecting rods are among our best-seller list, main export to America by trading companies, distributors and brands. We have both H beam and I beam connecting rods for Chevy SBC, LS and BBC V8 engines. All rods use material:4340 steel/40CrNiMoA, then machine with customer needs strictly. Final each set will be packaged with a balanced weight: +/- 1g. Now let's show you some process when we machine rods:

#### 1. Machine Surface



### 2. Mill rod Surface



3.Shot Peening



## 4. Honed big end with bolt



By the way, besides I-beam, **GM 396/454/502 BBC 6.700 inch Connecting Rods** could be provided also.