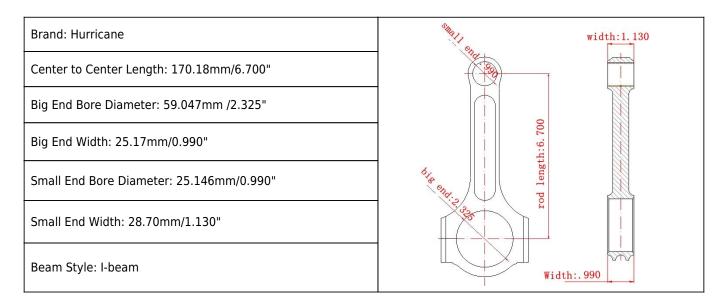

## BBC 4340 6.700" Long Rods Main Sizes

## 4340 I-Beam Rod Set - BBC 6.700 More Details

| Connecting Rod Bolt Diameter      | 7/16"                     |
|-----------------------------------|---------------------------|
| Approximate Connecting Rod Weight | xxx                       |
| Advertised Horsepower Rating      | 1200hp                    |
| Quantity                          | Sold as 8 pieces /set     |
| Material                          | Forged 4340 steel         |
| Connecting Rod Finish             | Shot-peened, Polished     |
| Pin                               | Bronze wrist pin bushings |
| Wrist Pin Style                   | Floating                  |
| Cap Retention Style               | Cap screw                 |
| Weight Matched Set                | Yes, Balanced +/- 1g      |
| Magnafluxed                       | Yes                       |
| Private Label                     | Yes, available            |
| Custom design                     | Yes, accept               |