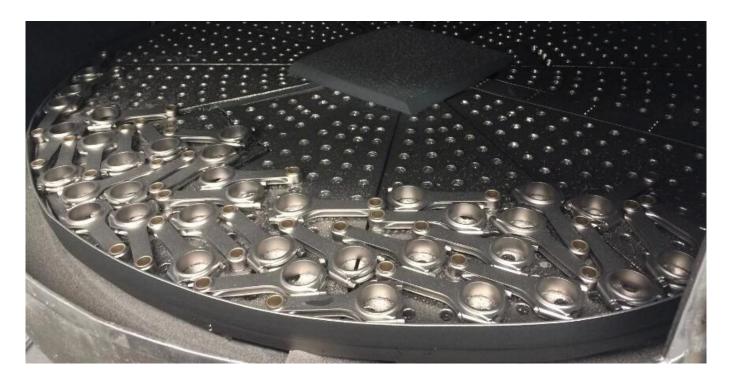

## 4. Honed big end with bolt

By the way, besides I-beam, **GM 396/454/502 BBC 6.700 inch Connecting Rods** could be provided also.