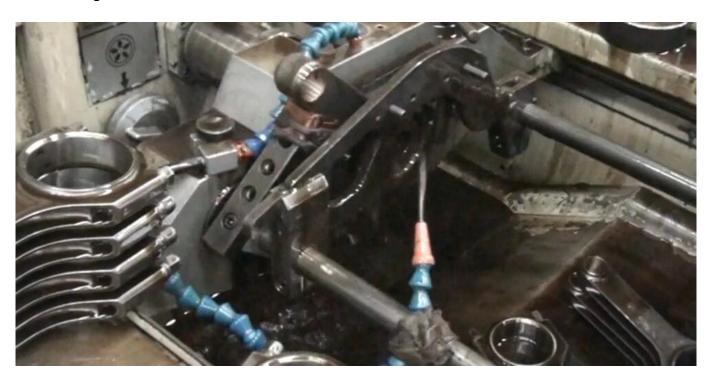

| Yes, accept               |

# Factory BBC I-beam Connecting Rods Specs

Hurricane Speed and Performance provide various desing rods in different kinds of motorsprots than other rod manufacturer in China. We are a perfessional connecting rods factory since 2000, GM BBC connecting rods are among our best-seller list, main export to America by trading companies, distributors and brands. We have both H beam and I beam connecting rods for Chevy SBC, LS and BBC V8 engines. All rods use material:4340 steel/40CrNiMoA, then machine with customer needs strictly. Final each set will be packaged with a balanced weight: +/- 1g. Now let's show you some process when we machine rods:

#### 1. Machine Surface



### 2. Mill rod Surface



3.Shot Peening



## 4. Honed big end with bolt



By the way, besides I-beam, **GM 396/454/502 BBC 6.700 inch Connecting Rods** could be provided also.