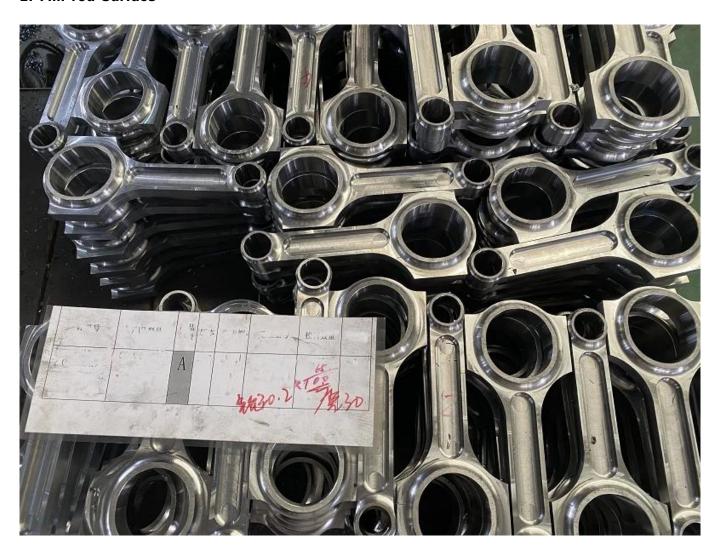

| Yes, available            |
| Custom design                     | Yes, accept               |

# Factory BBC I-beam Connecting Rods Specs

Hurricane Speed and Performance provide various desing rods in different kinds of motorsprots than other rod manufacturer in China. We are a perfessional connecting rods factory since 2000, GM BBC connecting rods are among our best-seller list, main export to America by trading companies, distributors and brands. We have both H beam and I beam connecting rods for Chevy SBC, LS and BBC V8 engines. All rods use material:4340 steel/40CrNiMoA, then machine with customer needs strictly. Final each set will be packaged with a balanced weight: +/- 1g. Now let's show you some process when we machine rods:

#### 1. Machine Surface



### 2. Mill rod Surface



3.Shot Peening



## 4. Honed big end with bolt



By the way, besides I-beam, **GM 396/454/502 BBC 6.700 inch Connecting Rods** could be provided also.